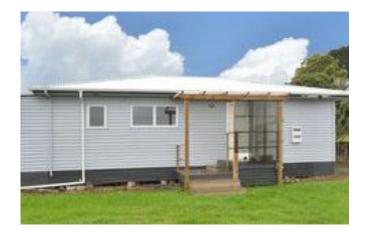

It's also a good thing if you want just one home that is entry level into Kamo West.

Individual property details for 7 Pukemiro Rd: 1950's Weatherboard house 3 bedroom 1 bathroom 90 sqm home on a 1,032sqm section Currently tenanted with a periodic tenancy Hurupaki school zone

# Property Photos