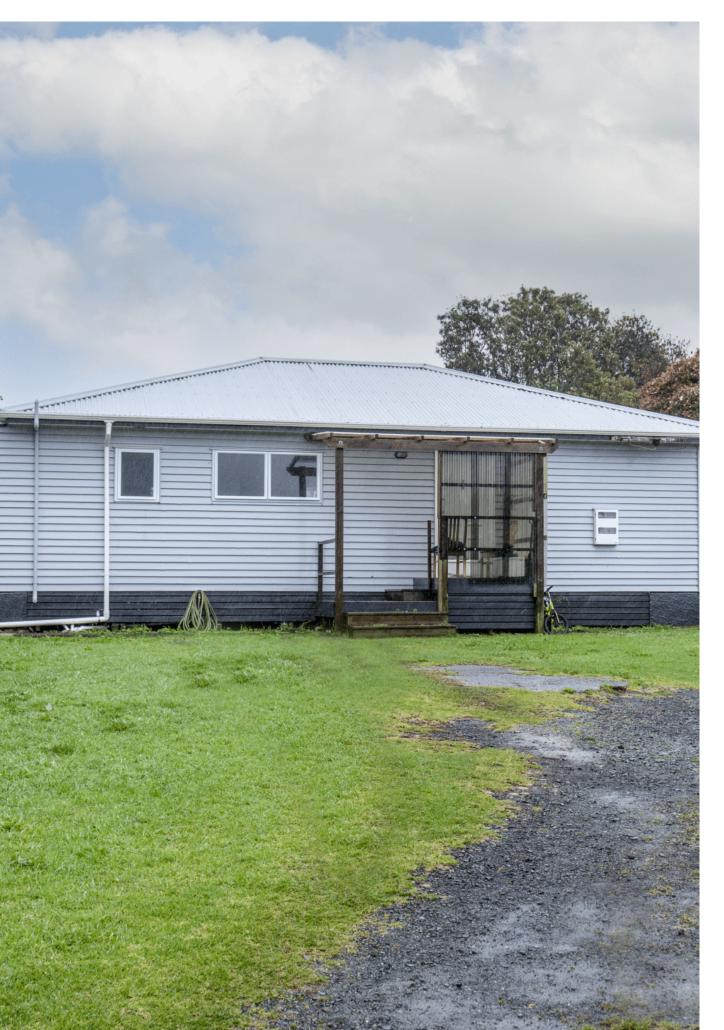

It's also a good thing if you want just one home that is entry level into Kamo West.

Individual property details for 7 Pukemiro Rd: 1950's Weatherboard house 3 bedroom 1 bathroom 90 sqm home on a 1,032sqm section Currently tenanted with a periodic tenancy Hurupaki school zone

# Property Photos