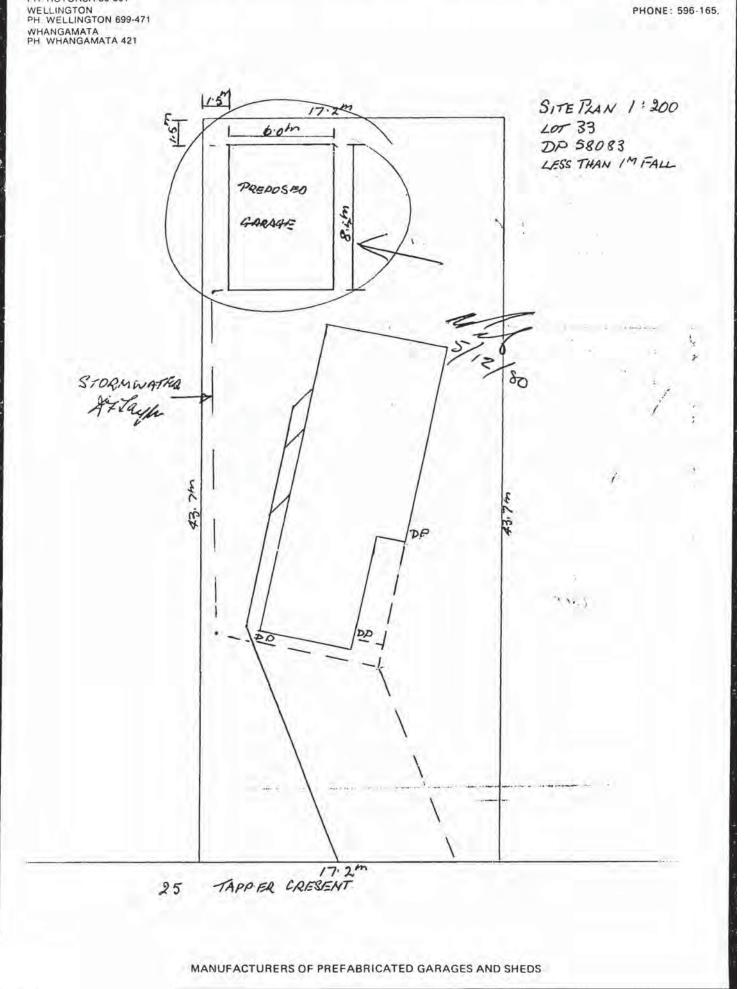

Copy of Building Permits issued for this property are attached.

- Erect Dwelling Received 26 July 1967
- Erect Extensions Received 11 June 1969
- Erect Additions Dated 25 August 1975
- Erect Garage Dated 03 December 1980
- Install Klondike Pot Belly Stove Received 12 May 1982

Copies of site plan, floor plan and elevations are attached for your information.