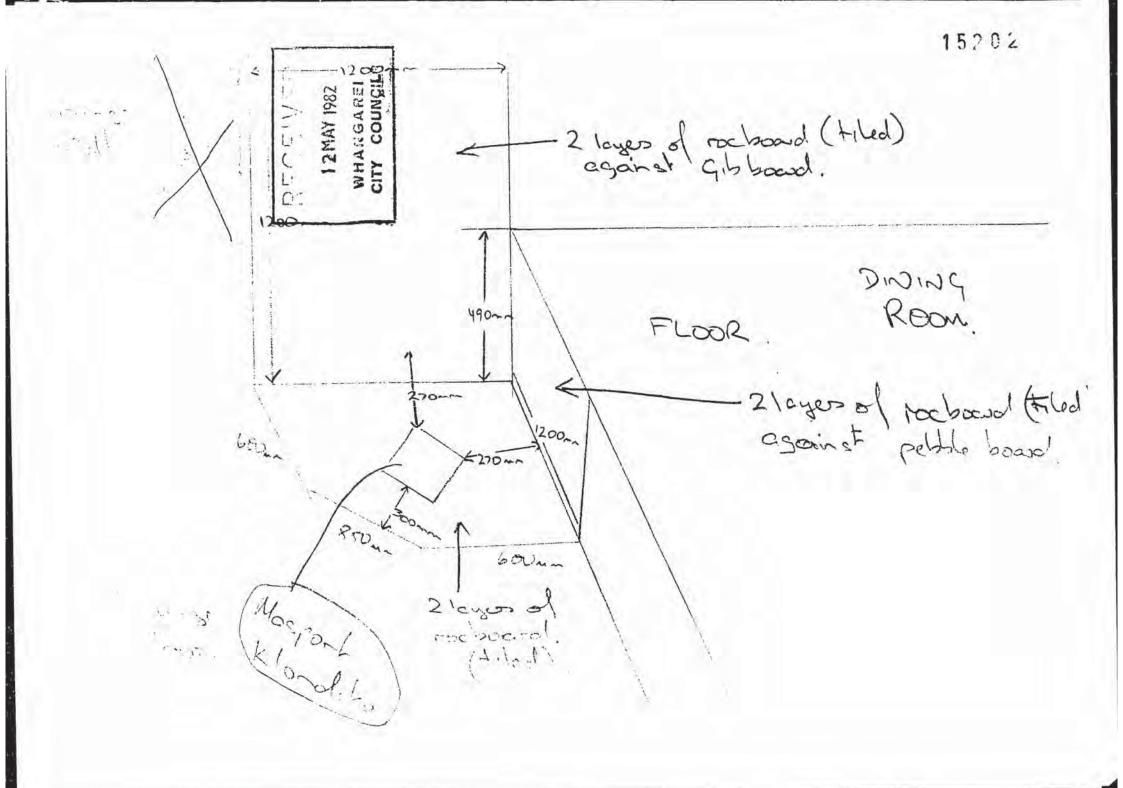

Copy of Building Permits issued for this property are attached.

- Erect Dwelling Received 26 July 1967
- Erect Extensions Received 11 June 1969
- Erect Additions Dated 25 August 1975
- Erect Garage Dated 03 December 1980
- Install Klondike Pot Belly Stove Received 12 May 1982

Copies of site plan, floor plan and elevations are attached for your information.