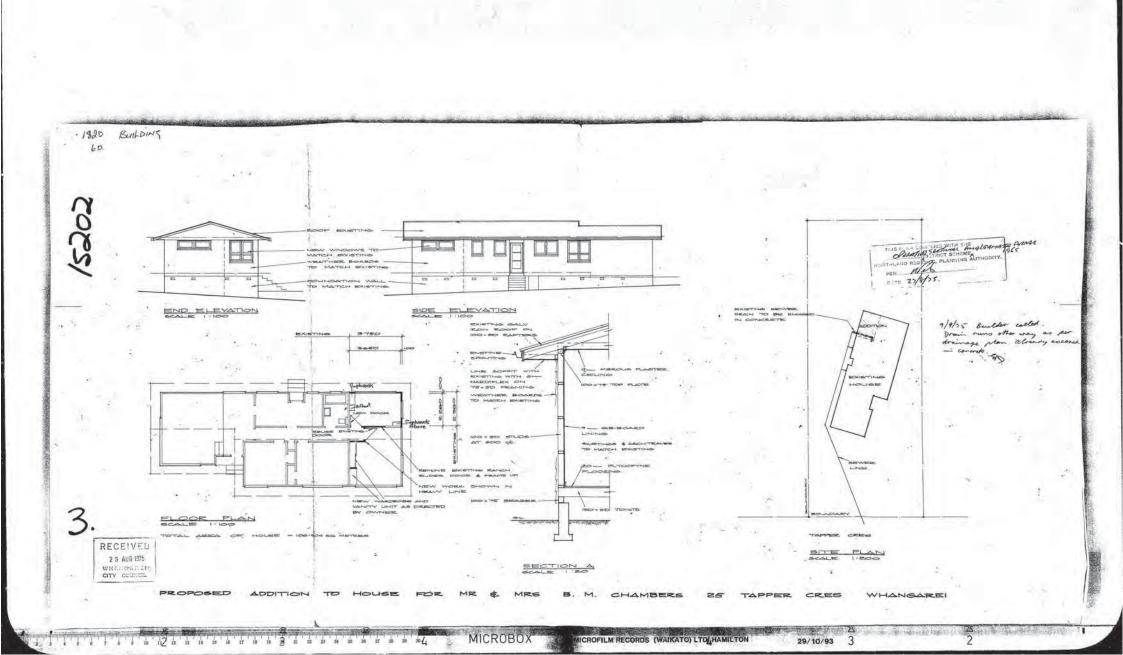

Copy of Building Permits issued for this property are attached.

- Erect Dwelling Received 26 July 1967
- Erect Extensions Received 11 June 1969
- Erect Additions Dated 25 August 1975
- Erect Garage Dated 03 December 1980
- Install Klondike Pot Belly Stove Received 12 May 1982

Copies of site plan, floor plan and elevations are attached for your information.