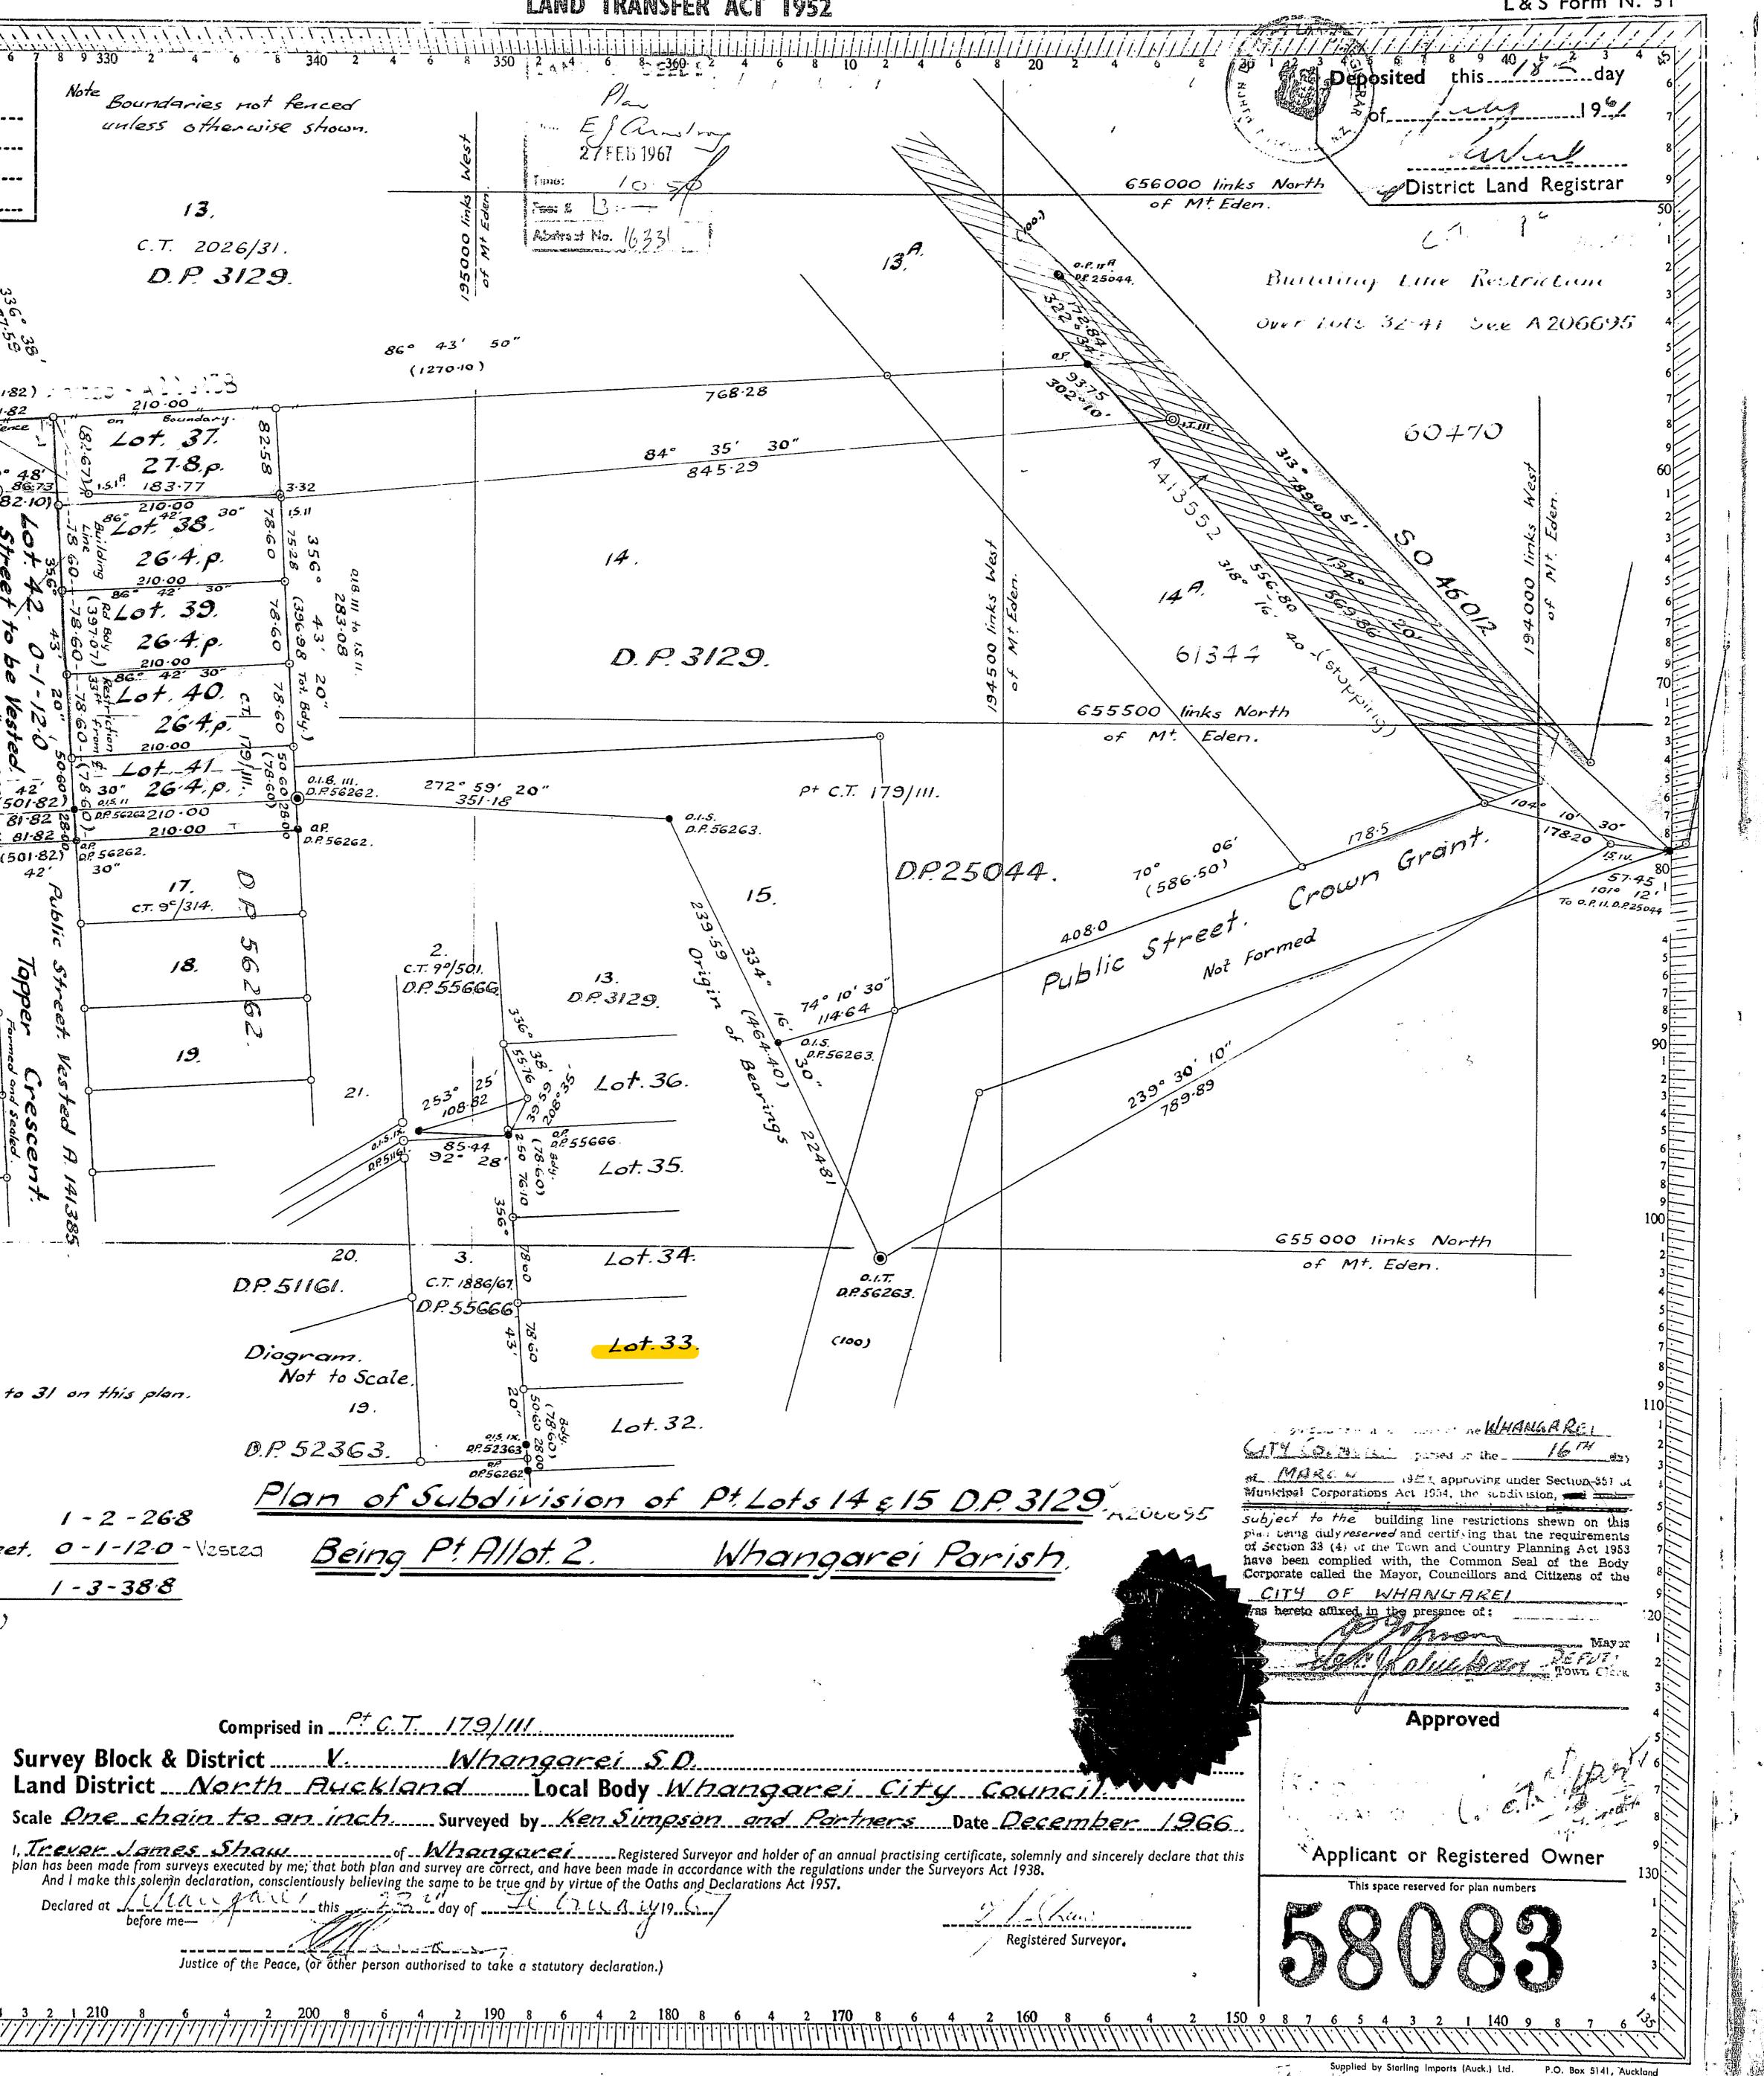

8 9 320 1 2 3 4 5 6 8 9 330 Land Transfer Office Note Received 383 Boundaries not fenced unless otherwise shown. Title Reference 179/111 (Pt.) 310 Referred to L. T. Surveyor 13, C.T. 2026/31. D.P. 3129. °00° (1270.10) (501.82) 210.00 81.82 Boundary 210.00 Fence Lot. 36 ot. 37. 27.8. P. 211.60 27.8.p. 90° 48' 18 86 73 J 1.5.1F 183.77 3.32 (482.10) 210.00 30 15.11 64.0 -39 26.4 0.1.B. 111. D.F. 56262. 32 26.4.p. 272° 59' 20" \_\_\_\_351.18 26 4, p. 015.11 Q D.P. 56262210.00 210.00 210.00 аР. р.Р. 56262 , 52363 N 210.00 = CT DP 56262. (501.82) P.F.56261 0.P. 0.P. 56262. 30" 42' 86° Q 17, 1 7 20 16. ст. 9°/314. c.T. 3<sup>6</sup>/189 C.T. 95/313. 2. 18. C.T. 9º/501. TOP 15. D.P. 55666 21. 19 14. 21. 22. 85.44 92 - 28 2. 2. 1. 11 20. 3 127 4 C.T. 1886/67 D.P. 5/161. D.P. 55666 Diagram. Not to Scale, Note. There are no Lots I to 31 on this plan. 19 015 12 DP.52363 D.P. 52363. Area Schedule Lots 32 to 41 1 - 2 - 26.8 Lot. 42. To be Vested as Street. 0-1-12.0 - Vasia Total Area 1-3-38.8 CES 12A/37 790 (inc.) Cross Ref Approved as to Survey a heid Comprised in <u>P+ C. T. 179/111</u> Chief Surveyor Received\_\_\_\_\_ Reference plans\_D.P. 3129\_ 51161, 2504 230 *52363,556*06, *5626*2, *5626*3 Traverse book Examined by E. Sundance 1-26\_\_\_6/5/61\_ before me---Recorded \_\_\_\_\_\_ and have and so not the form set has been of Justice of the Peace, (or other person authorised to take a statutory declaration.) 200