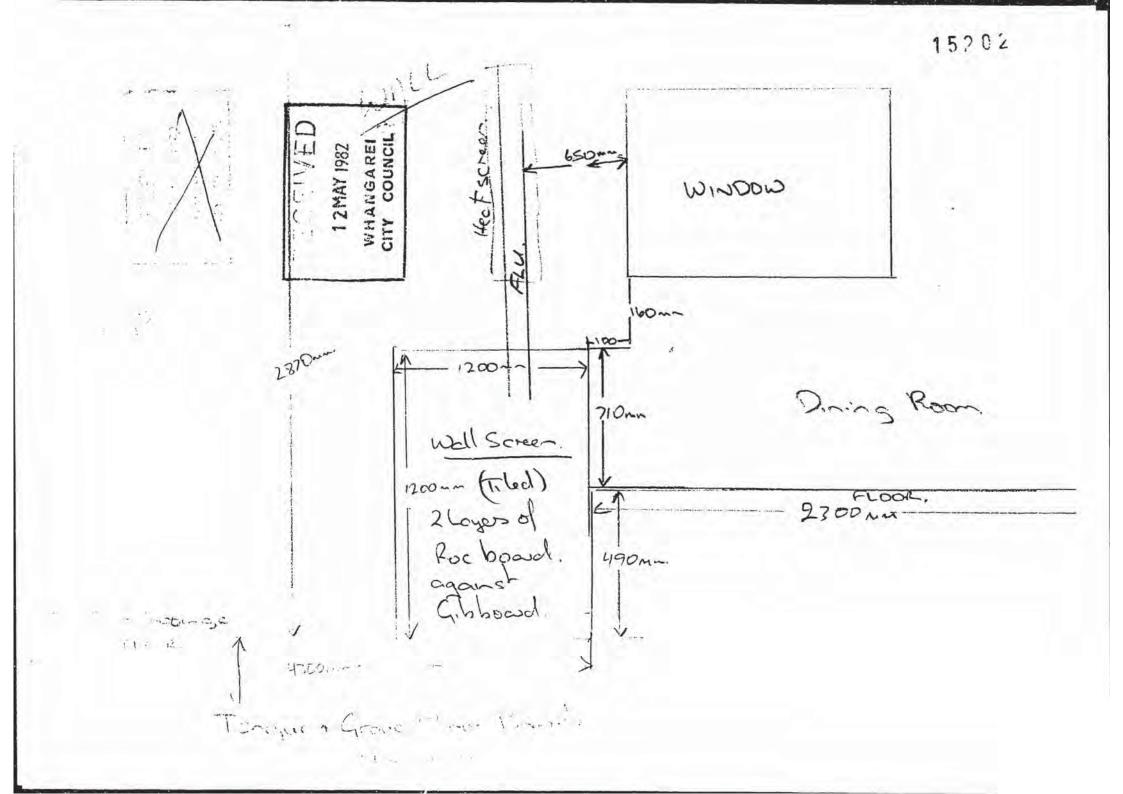

Copy of Building Permits issued for this property are attached.

- Erect Dwelling Received 26 July 1967
- Erect Extensions Received 11 June 1969
- Erect Additions Dated 25 August 1975
- Erect Garage Dated 03 December 1980
- Install Klondike Pot Belly Stove Received 12 May 1982

Copies of site plan, floor plan and elevations are attached for your information.