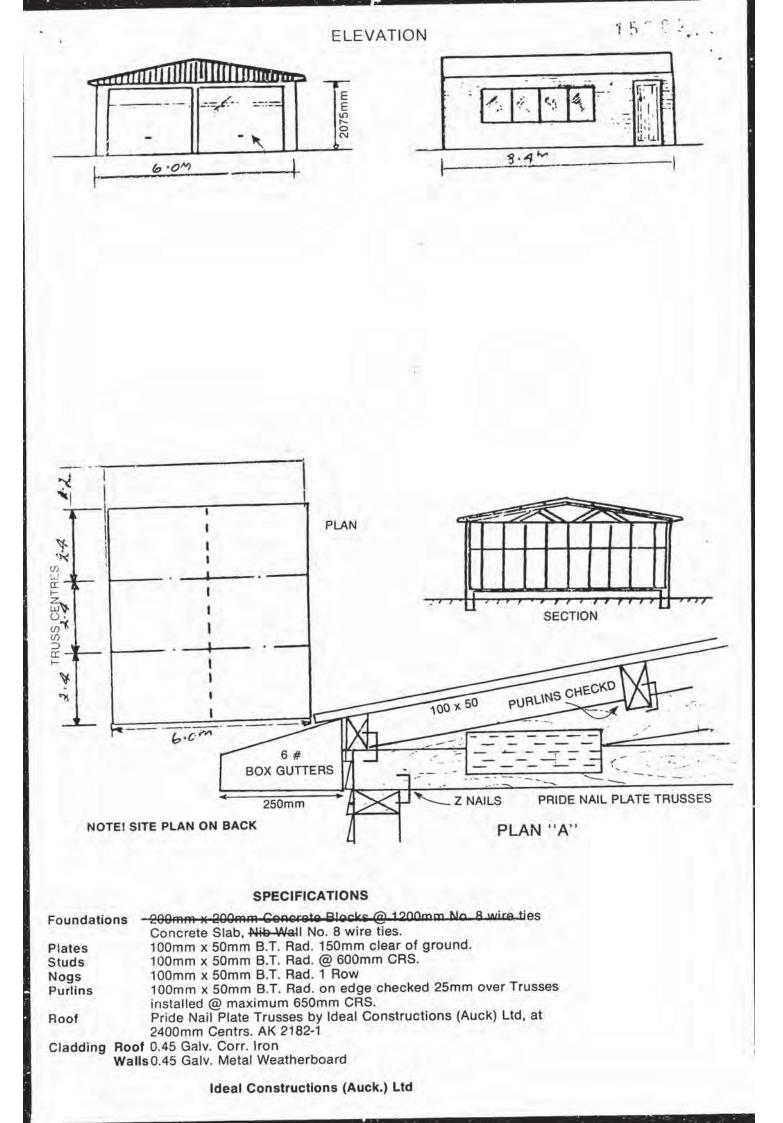

Copy of Building Permits issued for this property are attached.

- Erect Dwelling Received 26 July 1967
- Erect Extensions Received 11 June 1969
- Erect Additions Dated 25 August 1975
- Erect Garage Dated 03 December 1980
- Install Klondike Pot Belly Stove Received 12 May 1982

Copies of site plan, floor plan and elevations are attached for your information.