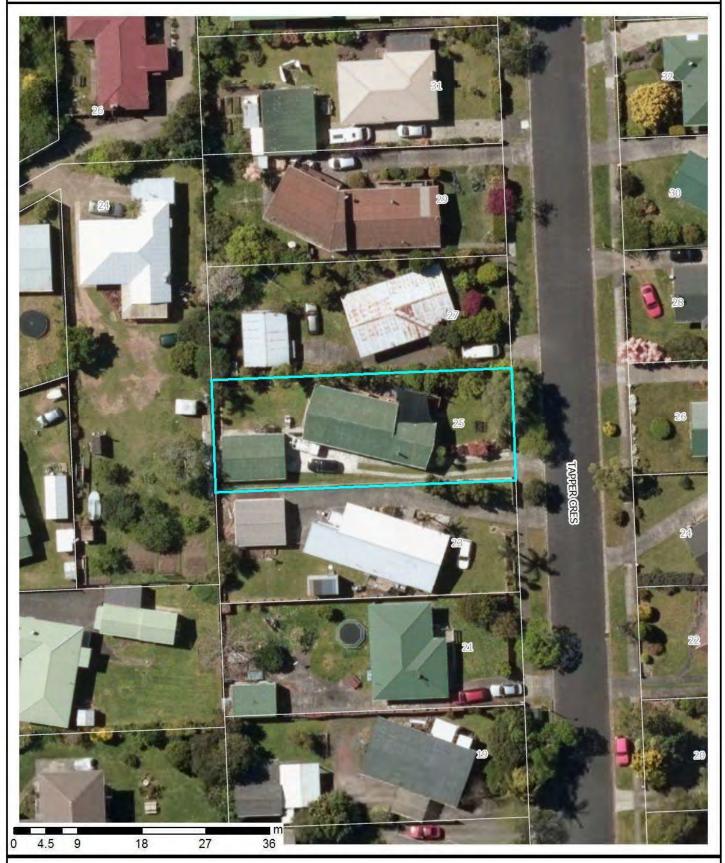

### 1: **PROPERTY DETAILS.**

- Location Map.
- Aerial Photo.
- Deposited Plan: DP 58083 Deposited 18 July 1961
- Record of Title: NA12A/788 Issued 17 August 1967
- 2: INFORMATION IDENTIFYING EACH (IF ANY) SPECIAL FEATURE OR CHARACTERISTIC OF THE LAND CONCERNED, INCLUDING BUT NOT LIMITED TO POTENTIAL EROSION, AVULSION, FALLING DEBRIS, SUBSIDENCE, SLIPPAGE, ALLUVION, OR INUNDATION, OR LIKELY PRESENCE OF HAZARDOUS CONTAMINANTS, BEING A FEATURE OR CHARACTERISTIC THAT IS KNOWN TO THE WHANGAREI DISTRICT COUNCIL.

### Aerial Photography

Friday, November 12, 2021

Scale:1:500

This map was last updated in 2018. It includes New Zealand's most current publicly owned aerial imagery and is sourced from the LINZ Data Service. The information displayed is schematic only and serves as a guide. It has been compiled from Whangarei District Council records and is made available in good faith but its accuracy or completeness is not guaranteed. Cadastral Information has been derived from land Information New Zealands (LINZ) Core Record System Database (CRS). CROWN COPYRIGHT RESERVED. © Copyright Whangarei District Council.