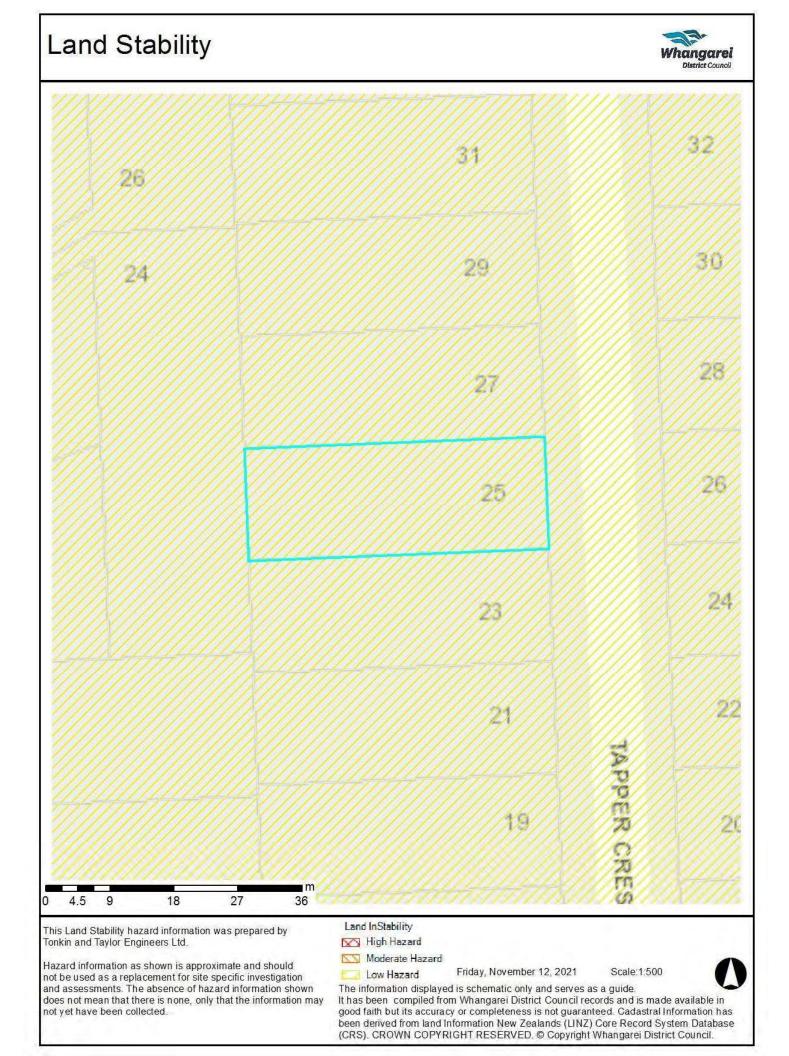

This property is located in an area that is included in a report by Tonkin & Taylor Ltd on stability hazard potential, see map attached and refer <a href="https://www.wdc.govt.nz/Services/Property/Planning/Property-Hazard-Reports-and-Map">https://www.wdc.govt.nz/Services/Property/Planning/Property-Hazard-Reports-and-Map</a>

• Stability Hazards map - showing low stability hazard.

Regional Policy Statement

The Regional Policy Statement's role is to promote sustainable management of Northland's natural and physical resources. It does this by: