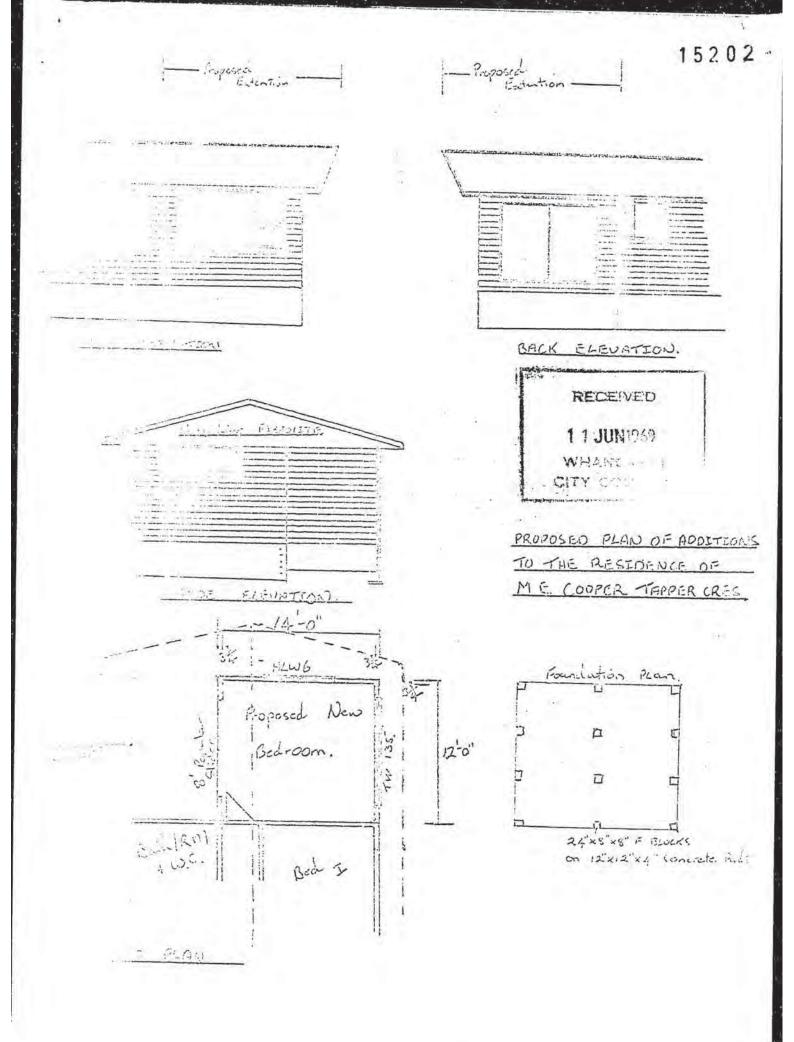

Copy of Building Permits issued for this property are attached.

- Erect Dwelling Received 26 July 1967
- Erect Extensions Received 11 June 1969
- Erect Additions Dated 25 August 1975
- Erect Garage Dated 03 December 1980
- Install Klondike Pot Belly Stove Received 12 May 1982

Copies of site plan, floor plan and elevations are attached for your information.