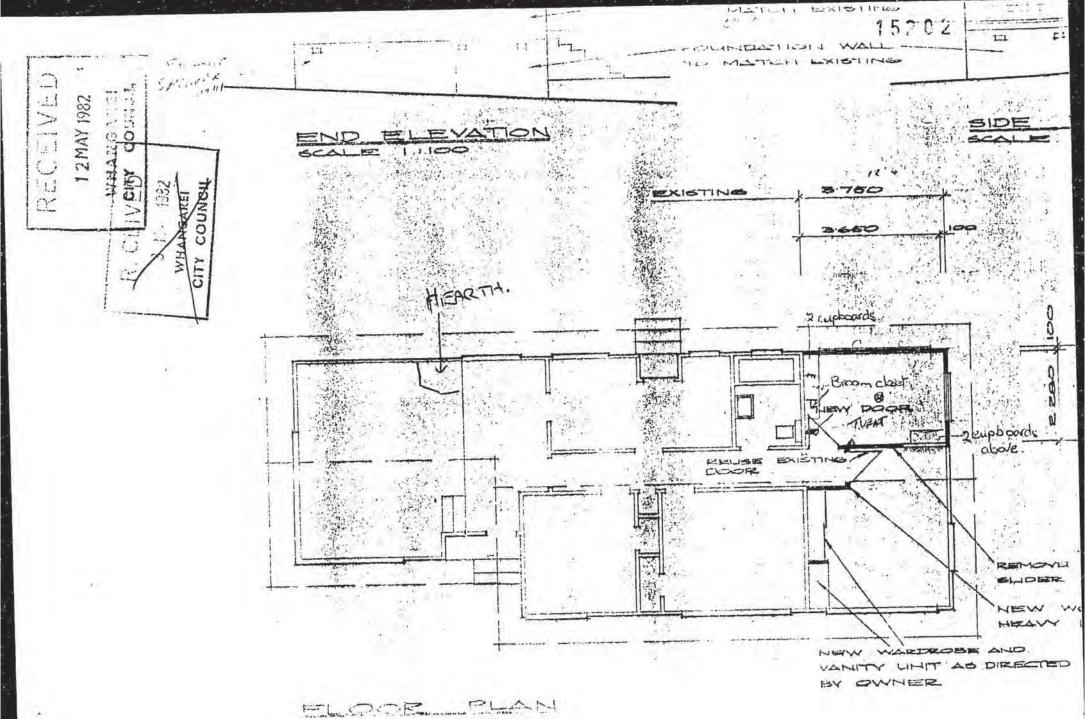

Copy of Building Permits issued for this property are attached.

- Erect Dwelling Received 26 July 1967
- Erect Extensions Received 11 June 1969
- Erect Additions Dated 25 August 1975
- Erect Garage Dated 03 December 1980
- Install Klondike Pot Belly Stove Received 12 May 1982

Copies of site plan, floor plan and elevations are attached for your information.