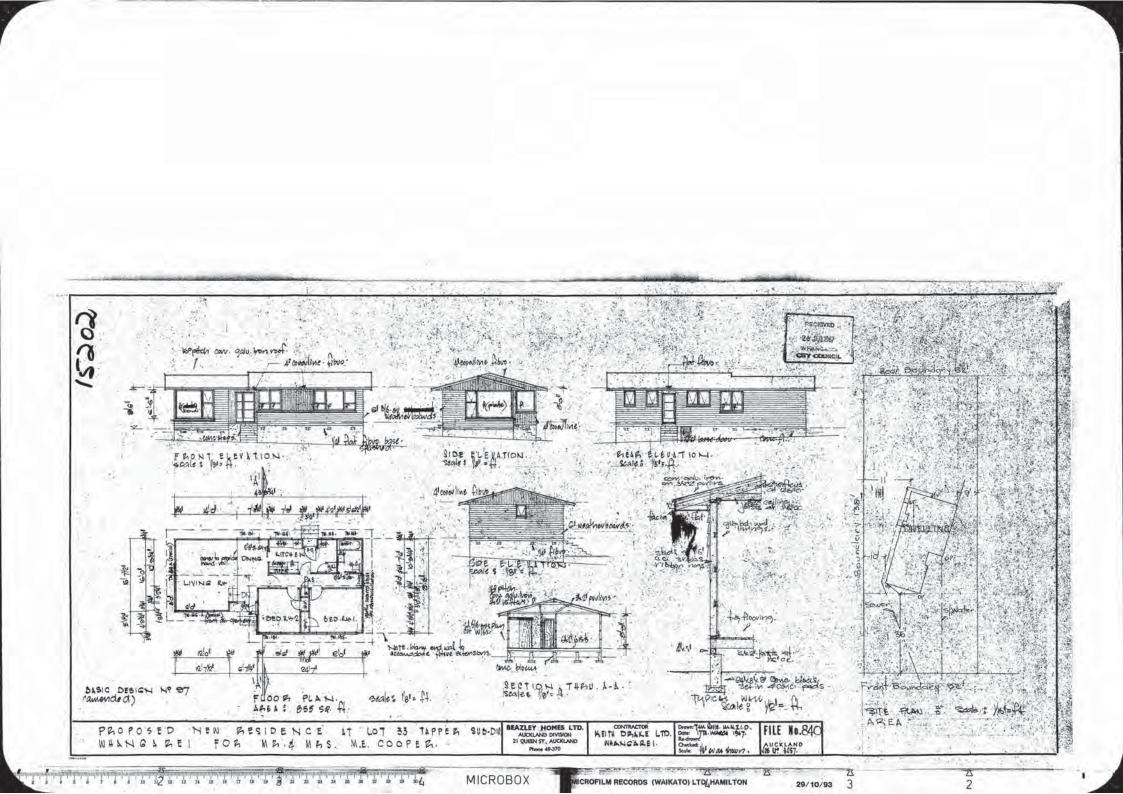

Copy of Building Permits issued for this property are attached.

- Erect Dwelling Received 26 July 1967
- Erect Extensions Received 11 June 1969
- Erect Additions Dated 25 August 1975
- Erect Garage Dated 03 December 1980
- Install Klondike Pot Belly Stove Received 12 May 1982

Copies of site plan, floor plan and elevations are attached for your information.