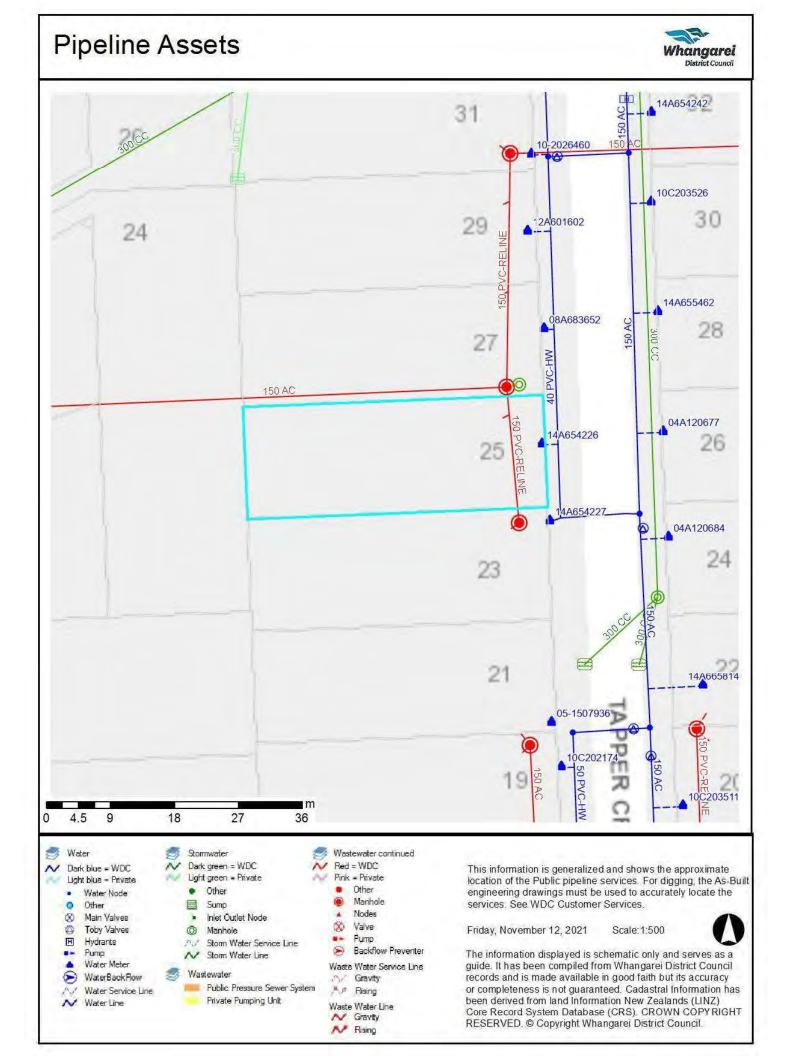

## 3: INFORMATION ON COUNCIL AND PRIVATE UTILITY (SEWERAGE, WATER & STORMWATER) SERVICES.

Information relating to Council Utility Services for this property is attached.

• Pipeline Asset Services Map.

Service Sheet (e.g. As-Built, House Connection, House Drainage etc...) for this property from the building file is attached.

House Connection Plan

For further information regarding Council Water Supply please refer <a href="https://www.wdc.govt.nz/Services/Water-services/Water-Supply">https://www.wdc.govt.nz/Services/Water-Supply</a>