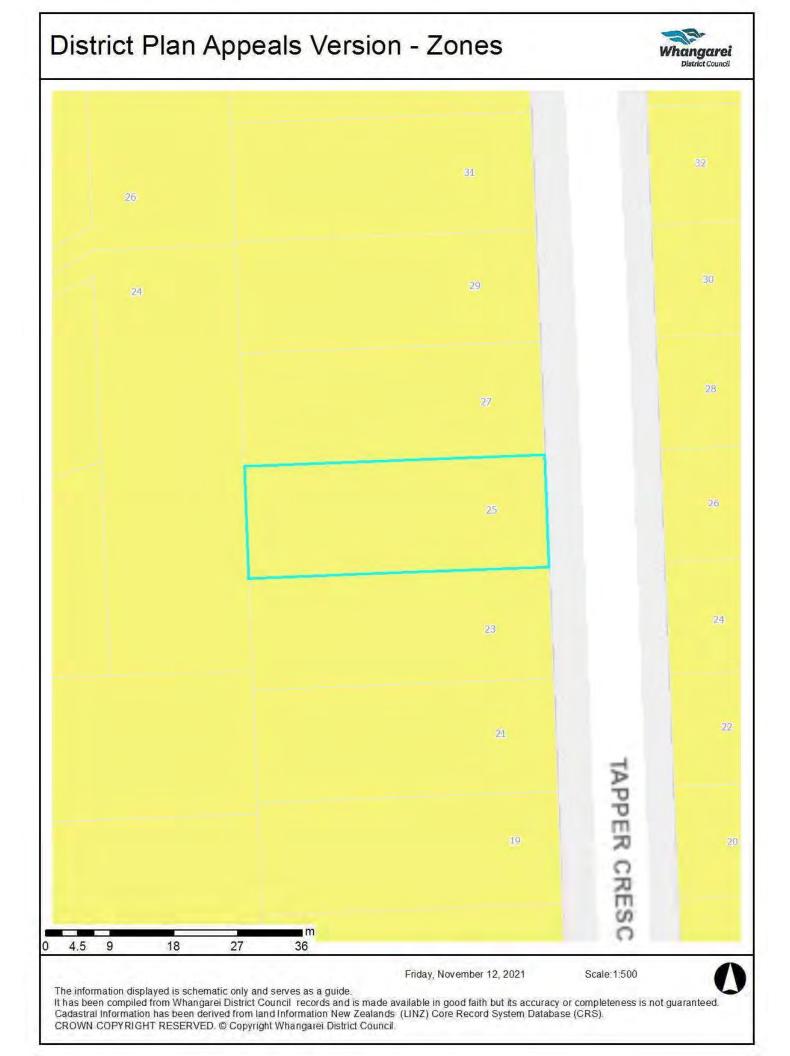

#### SITE INFORMATION

Property ID: 15202 Street Address: 25 Tapper Crescent Whangarei 0112 Legal Description: LOT 33 DP 58083

This is a Land Information Memorandum only.

Full payment has been made for this Land Information Memorandum.

## 6: INFORMATION RELATING TO THE USE TO WHICH THE LAND MAY BE PUT AND ANY CONDITIONS ATTACHED TO THAT USE.

**ENVIRONMENT:** 

Living 1 Environment, see map attached and refer to Part G Environments. https://www.wdc.govt.nz/Services/Property/Planning/Operative-District-Plan

Please note that this property is subject to Councils Decision - District Plan Environment, see map attached.

• General Residential Zone

For further information please contact the Policy Planner, 09 430 4200.