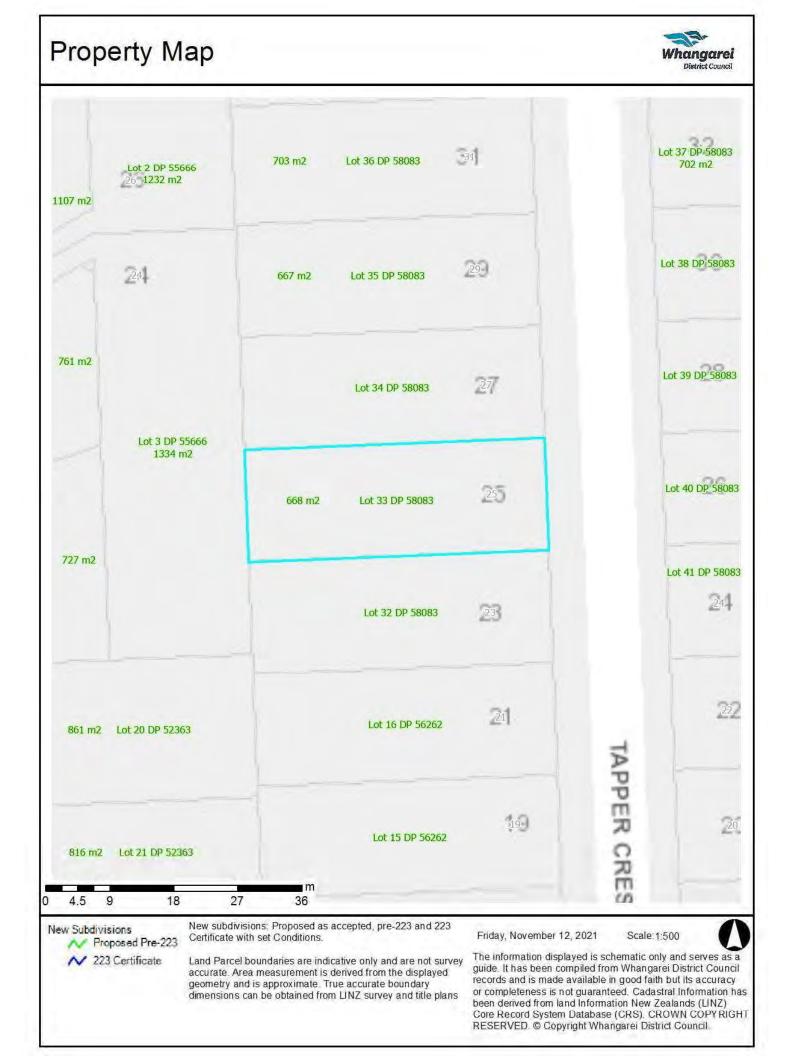

#### SITE INFORMATION

Property ID: 15202 Street Address: 25 Tapper Crescent Whangarei 0112 Legal Description: LOT 33 DP 58083

This is a Land Information Memorandum only.

Full payment has been made for this Land Information Memorandum.

### 1: **PROPERTY DETAILS.**

- Location Map.
- Aerial Photo.
- Deposited Plan: DP 58083 Deposited 18 July 1961
- Record of Title: NA12A/788 Issued 17 August 1967
- 2: INFORMATION IDENTIFYING EACH (IF ANY) SPECIAL FEATURE OR CHARACTERISTIC OF THE LAND CONCERNED, INCLUDING BUT NOT LIMITED TO POTENTIAL EROSION, AVULSION, FALLING DEBRIS, SUBSIDENCE, SLIPPAGE, ALLUVION, OR INUNDATION, OR LIKELY PRESENCE OF HAZARDOUS CONTAMINANTS, BEING A FEATURE OR CHARACTERISTIC THAT IS KNOWN TO THE WHANGAREI DISTRICT COUNCIL.