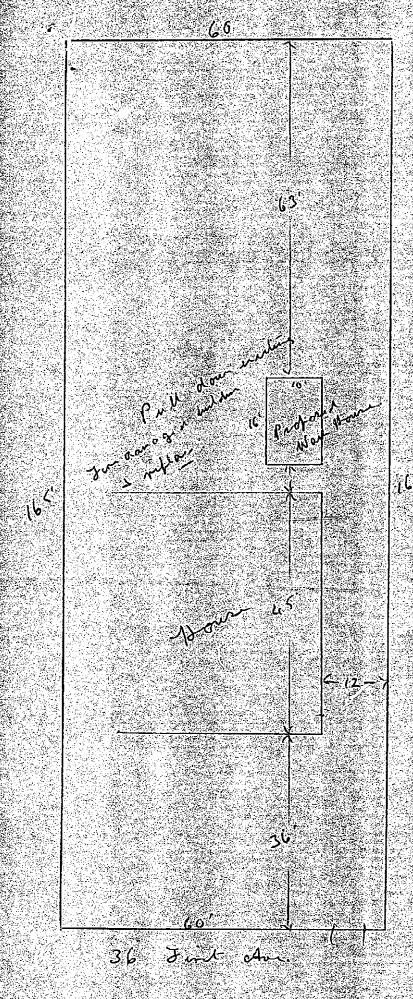

After an extensive search of Council records, we were unable to locate Original Dwelling information.

Copy of Building Permits issued for this property are attached.

- Dwelling Alterations 02/02/1959.
- Demolish existing and erect New Shed 26/05/1971.