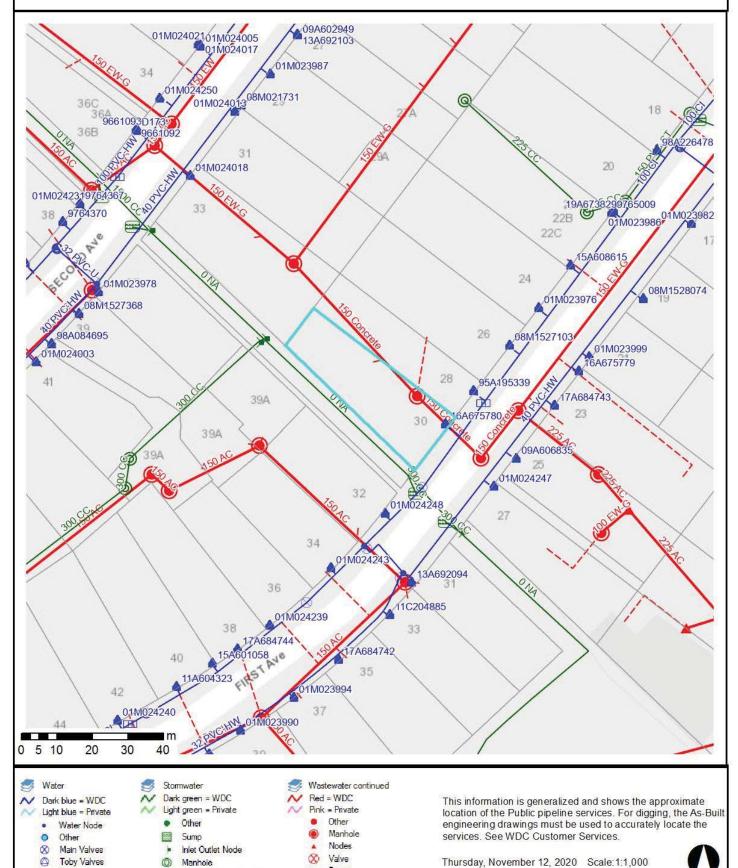

<sup>\*</sup> Pipeline Asset Services Map.

Stormwater attenuation may be required on this property for new building work that results in an increase of > 30m² in impervious area including paving, driveways etc. For the Stormwater Attenuation guidance notes refer <a href="http://www.wdc.govt.nz/WaterandWaste/Stormwater/Stormwater-Attenuation/Pages/Default.aspx">http://www.wdc.govt.nz/WaterandWaste/Stormwater/Stormwater-Attenuation/Pages/Default.aspx</a>

## Pipeline Assets

H

Hydrants

Water Meter

Water Line

WaterBack Flow

Water Service Line

Pump

Pump

Gravity

Waste Water Line

Rising

Gravity

A Rising

Backflow Preventer

Waste Water Service Line

Storm Water Service Line

Public Pressure Sewer System

Storm Water Line

Private Pumping Unit

The information displayed is schematic only and serves as a guide. It has been compiled from Whangarei District Council records and is made available in good faith but its accuracy or completeness is not guaranteed. Cadastral Information has been derived from land Information New Zealands (LINZ) Core Record System Database (CRS). CROWN COPYRIGHT RESERVED. © Copyright Whangarei District Council.