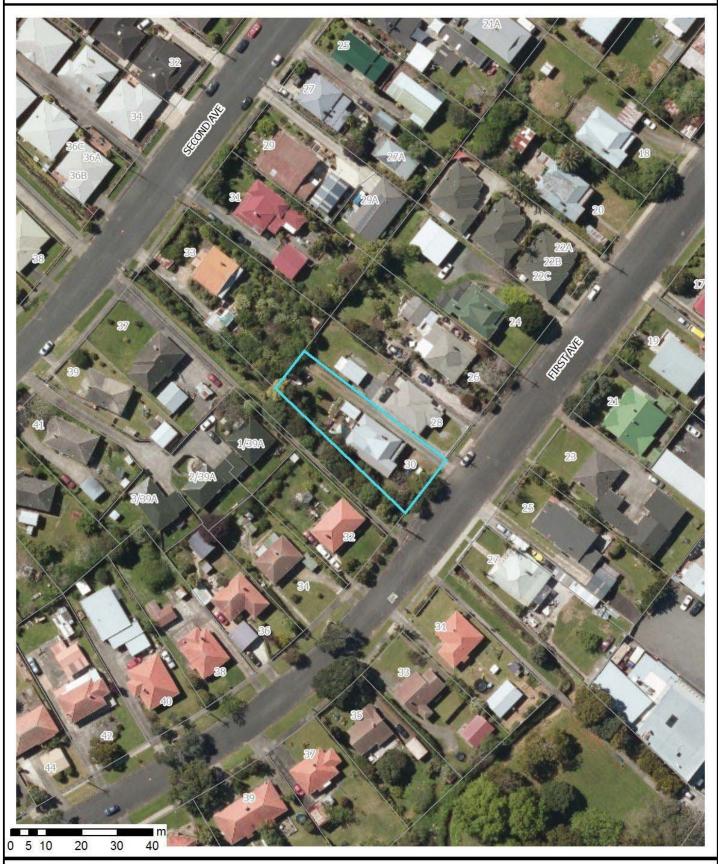

ficate

New subdivisions: Proposed as accepted, pre-223 and 223 Certificate with set Conditions.

Thursday, November 12, 2020 Scale: 1:1,000



Land Parcel boundaries are indicative only and are not survey accurate. Area measurement is derived from the displayed geometry and is approximate. True accurate boundary dimensions can be obtained from LINZ survey and title plans

The information displayed is schematic only and serves as a guide. It has been compiled from Whangarei District Council records and is made available in good faith but its accuracy or completeness is not guaranteed. Cadastral Information has been derived from land Information New Zealands (LINZ) Core Record System Database (CRS). CROWN COPYRIGHT RESERVED. © Copyright Whangarei District Council.

## Aerial Photography





Thursday, November 12, 2020

Scale:1:1,000







## RECORD OF TITLE UNDER LAND TRANSFER ACT 2017 FREEHOLD

**Search Copy** 



Identifier NA1636/78

Land Registration District North Auckland

**Date Issued** 13 April 1959

**Prior References** 

NA207/44

**Estate** Fee Simple

Area 809 square metres more or less
Legal Description Lot 2 Deposited Plan 46806

**Registered Owners** 

Terence Jacob Larsen, Jeanine Helen Cheeseman and Larsen Cheeseman Trustee Limited

#### **Interests**

Subject to a right of way over part created by Transfer 618867 10218118.3 Mortgage to Kiwibank Limited - 6.11.2015 at 3:30 pm

## Land Stability





This Land Stability hazard information was prepared by Tonkin and Taylor Engineers Ltd.

Hazard information as shown is approximate and should not be used as