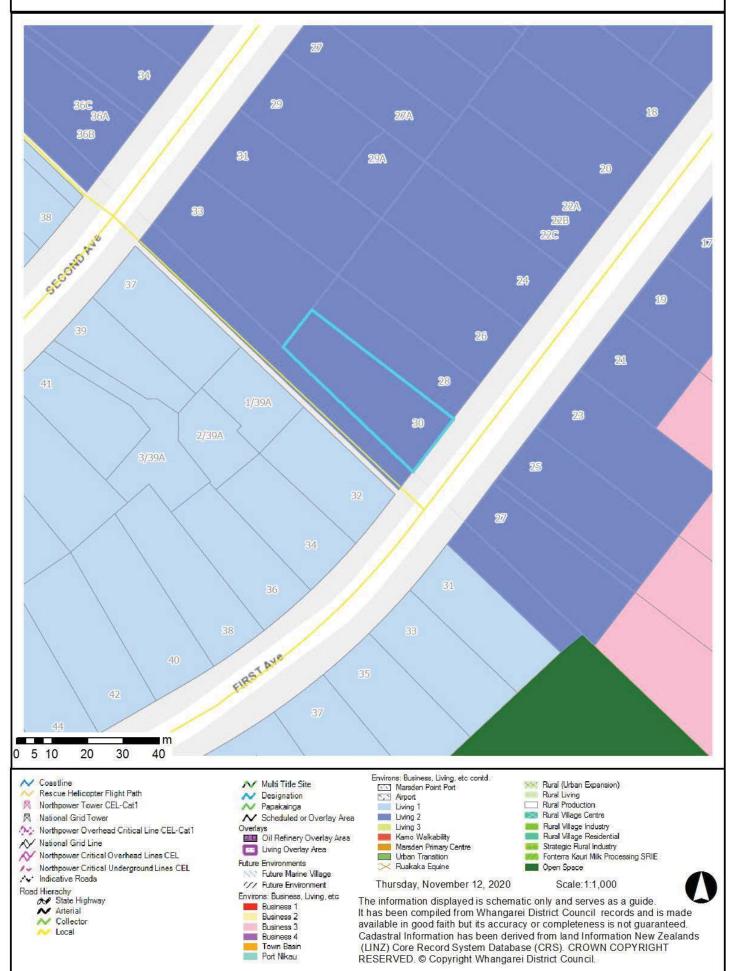

#### **ENVIRONMENT:**

Living 2 Environment, see map attached and refer to Part G Environments <a href="http://www.wdc.govt.nz/PlansPoliciesandBylaws/Plans/DistrictPlan/Pages/Operative-DP.aspx">http://www.wdc.govt.nz/PlansPoliciesandBylaws/Plans/DistrictPlan/Pages/Operative-DP.aspx</a>

Urban areas within Whangarei District are currently going through a proposed plan change to create new zones in Whangarei's urban areas. Please see link below to see how this affects your property. https://planchanges.heretowhere.co.nz/