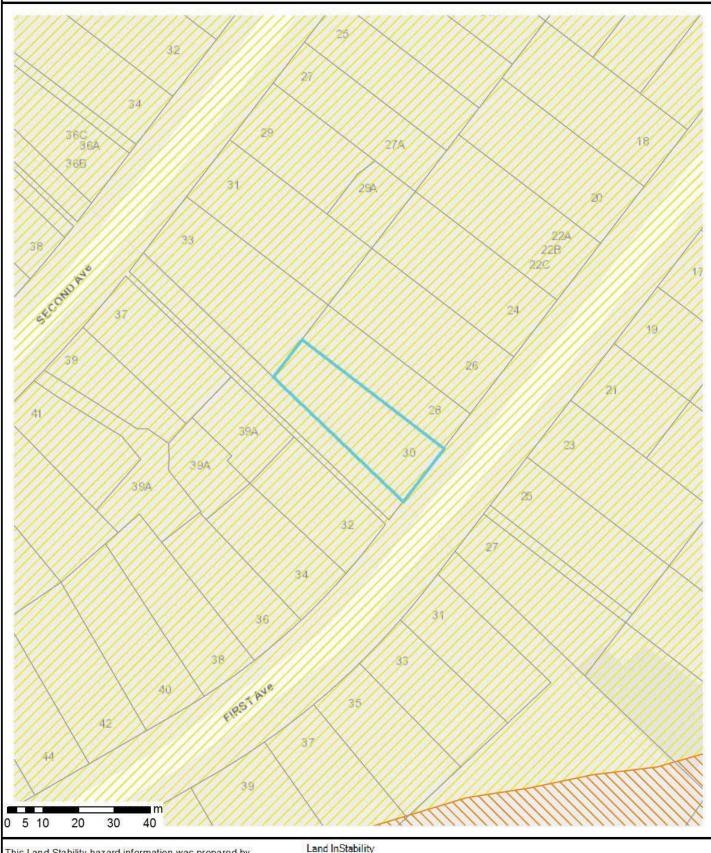

This property is located in an area that is included in a report by Tonkin & Taylor Ltd on stability hazard potential, see map attached and refer <a href="http://www.wdc.govt.nz/BuildingandProperty/Land-Hazards/Pages/Default.aspx">http://www.wdc.govt.nz/BuildingandProperty/Land-Hazards/Pages/Default.aspx</a>

## Land Stability

This Land Stability hazard information was prepared by Tonkin and Taylor Engineers Ltd.

Hazard information as shown is approximate and should not be used as a replacement for site specific investigation and assessments. The absence of hazard information shown does not mean that there is none, only that the information may not yet have been collected.

High Hazard

Moderate Hazard

Thursday, November 12, 2020

Scale:1:1,000

The information displayed is schematic only and serves as a guide. It has been compiled from Whangarei District Council records and is made available in good faith but its accuracy or completeness is not guaranteed. Cadastral Information has been derived from land Information New Zealands (LINZ) Core Record System Database (CRS). CROWN COPYRIGHT RESERVED. © Copyright Whangarei District Council.