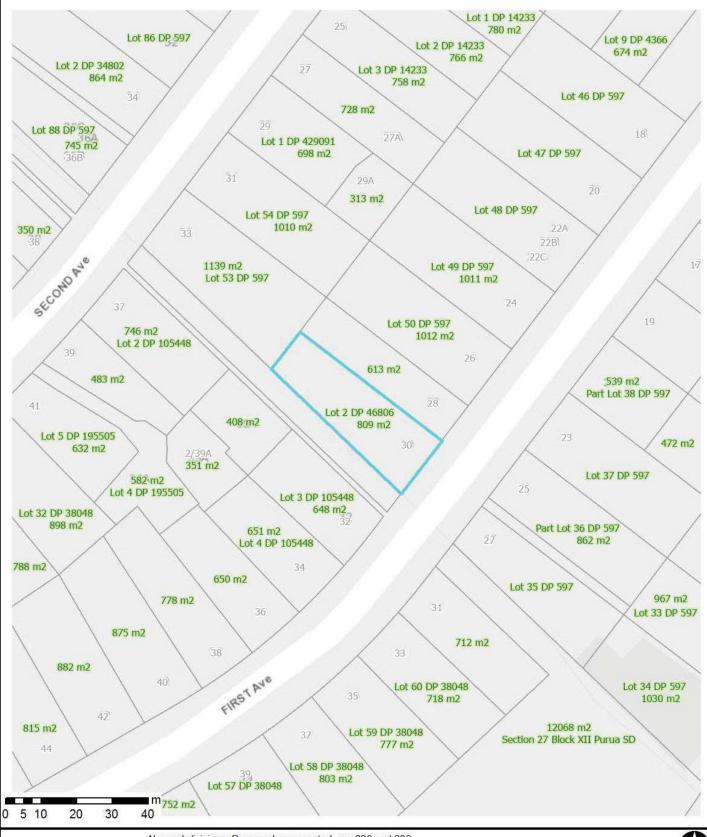

## **Property Map**

New Subdivisions
Proposed Pre-223
223 Certificate

New subdivisions: Proposed as accepted, pre-223 and 223 Certificate with set Conditions.

Thursday, November 12, 2020 Scale: 1:1,000

Land Parcel boundaries are indicative only and are not survey accurate. Area measurement is derived from the displayed geometry and is approximate. True accurate boundary dimensions can be obtained from LINZ survey and title plans

The information displayed is schematic only and serves as a guide. It has been compiled from Whangarei District Council records and is made available in good faith but its accuracy or completeness is not guaranteed. Cadastral Information has been derived from land Information New Zealands (LINZ) Core Record System Database (CRS). CROWN COPYRIGHT RESERVED. © Copyright Whangarei District Council.