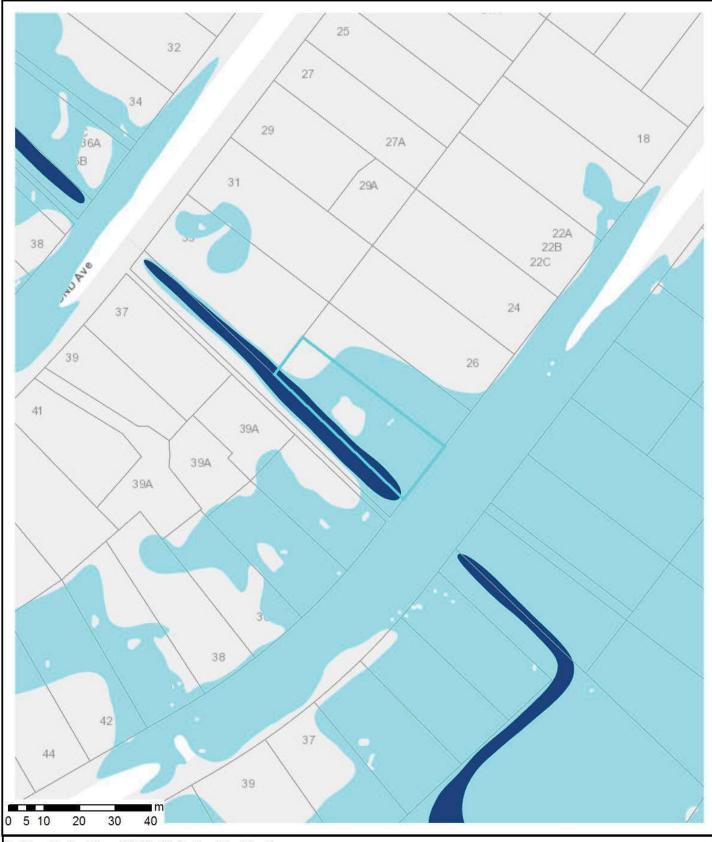

## **Property Map**

New Subdivisions
Proposed Pre-223
223 Certificate

New subdivisions: Proposed as accepted, pre-223 and 223 Certificate with set Conditions.

Thursday, November 12, 2020 Scale: 1:1,000

Land Parcel boundaries are indicative only and are not survey accurate. Area measurement is derived from the displayed geometry and is approximate. True accurate boundary dimensions can be obtained from LINZ survey and title plans

The information displayed is schematic only and serves as a guide. It has been compiled from Whangarei District Council records and is made available in good faith but its accuracy or completeness is not guaranteed. Cadastral Information has been derived from land Information New Zealands (LINZ) Core Record System Database (CRS). CROWN COPYRIGHT RESERVED. © Copyright Whangarei District Council.