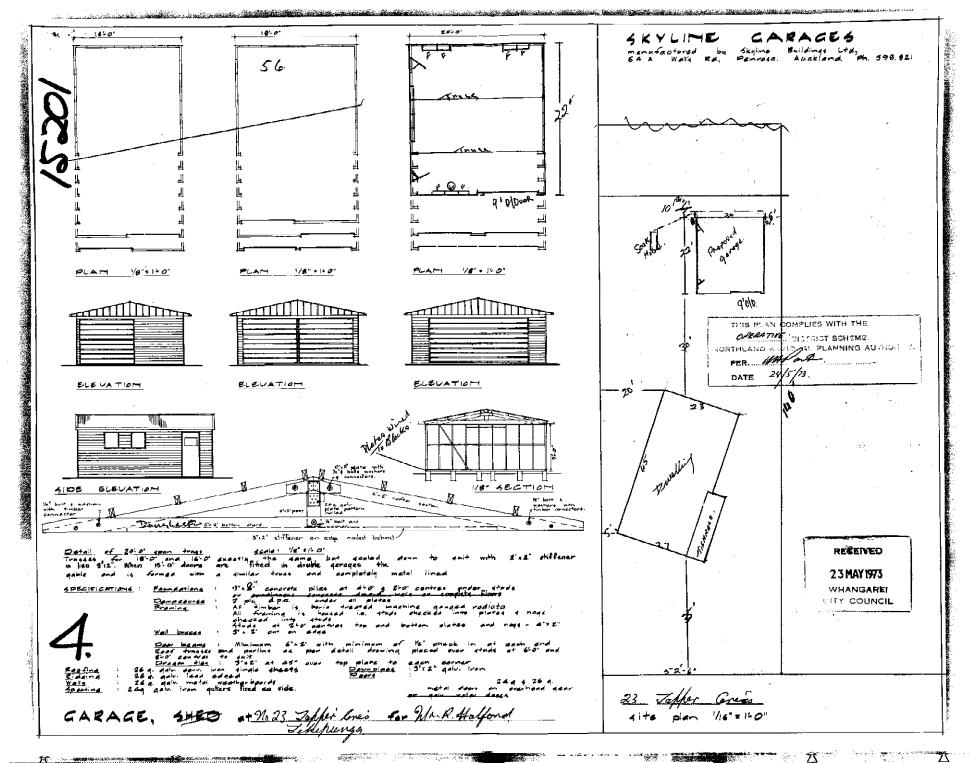

Copy of Building Permits issued for this property are attached.

Erect a Dwelling – 23/05/1967 Erect a Garage – 17/05/1973 Erect an Addition – 22/08/1974

Stormwater attenuation may be required on this property for new building work that results in an increase of > 30m<sup>2</sup> in impervious area including paving, driveways etc.

Copies of site plan, floor plan and elevations are attached for your information.

9: INFORMATION RELATING TO ANY UTILITY SERVICE OTHER THAN COUNCILS SUCH AS TELEPHONE, ELECTRICITY, GAS AND REGIONAL COUNCIL WILL NEED TO BE OBTAINED FROM THE RELEVANT UTILITY OPERATOR.