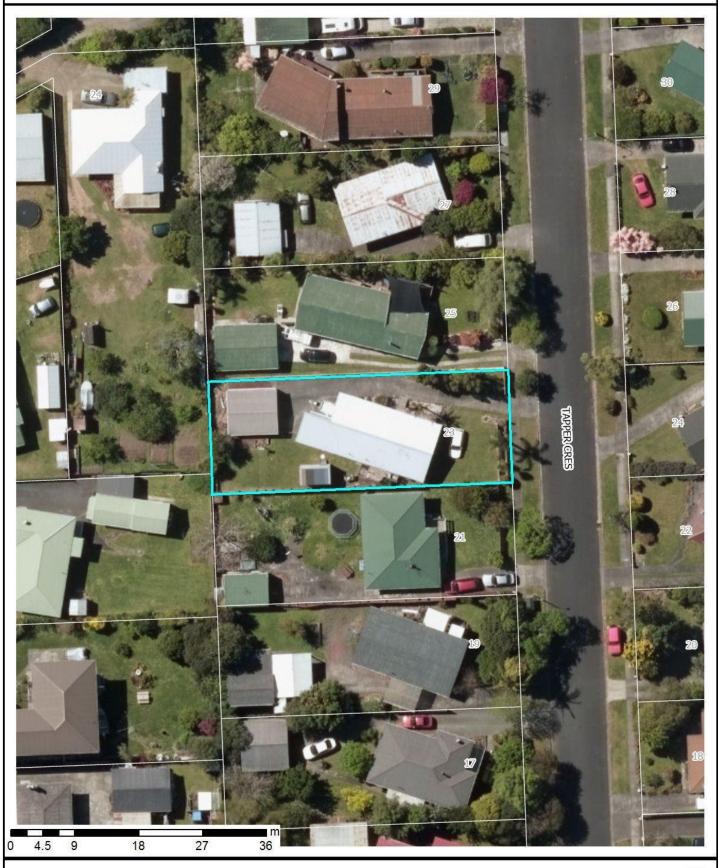

## 1: PROPERTY DETAILS.

Location Map.

Aerial Photo.

Deposited Plan: DP58083 – 18/07/1961

Record of Title: NA12A/787 – 17/08/1967

2: INFORMATION IDENTIFYING EACH (IF ANY) SPECIAL FEATURE OR CHARACTERISTIC OF THE LAND CONCERNED, INCLUDING BUT NOT LIMITED TO POTENTIAL EROSION, AVULSION, FALLING DEBRIS, SUBSIDENCE, SLIPPAGE, ALLUVION, OR INUNDATION, OR LIKELY PRESENCE OF HAZARDOUS CONTAMINANTS, BEING A FEATURE OR CHARACTERISTIC THAT IS KNOWN TO THE WHANGAREI DISTRICT COUNCIL.

# Aerial Photography

Wednesday, October 13, 2021

Scale:1:500

0

This map was last updated in 2018. It includes New Zealand's most current publicly owned aerial imagery and is sourced from the LINZ Data Service.

The information displayed is schematic only and serves as a guide. It has been compiled from Whangarei District Council records and is made available in good faith but its accuracy or completeness is not guaranteed. Cadastral Information has been derived from land Information New Zealands (LINZ) Core Record System Database (CRS). CROWN COPYRIGHT RESERVED. © Copyright Whangarei District Council.