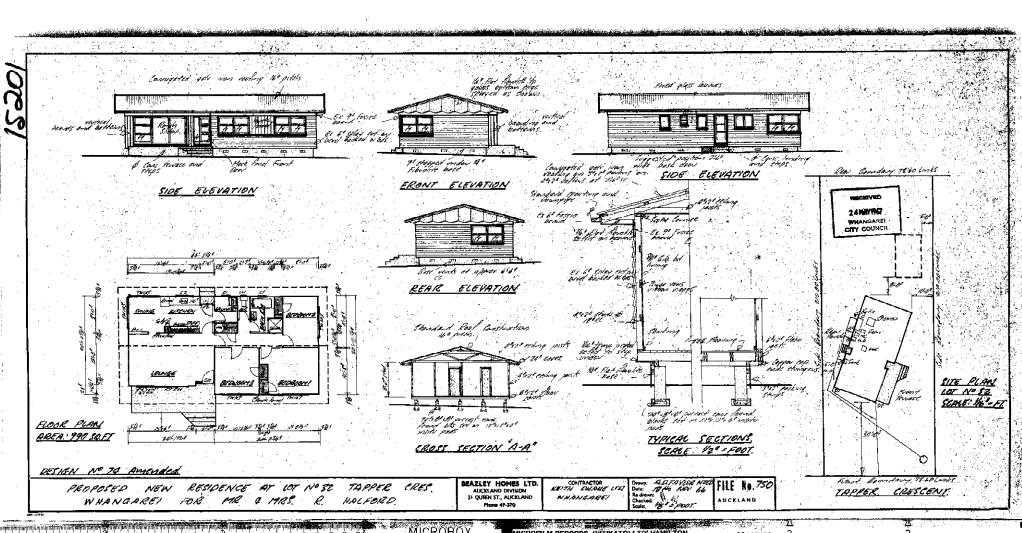

Copy of Building Permits issued for this property are attached.

Erect a Dwelling – 23/05/1967 Erect a Garage – 17/05/1973 Erect an Addition – 22/08/1974

Stormwater attenuation may be required on this property for new building work that results in an increase of > 30m<sup>2</sup> in impervious area including paving, driveways etc.

Copies of site plan, floor plan and elevations are attached for your information.

9: INFORMATION RELATING TO ANY UTILITY SERVICE OTHER THAN COUNCILS SUCH AS TELEPHONE, ELECTRICITY, GAS AND REGIONAL COUNCIL WILL NEED TO BE OBTAINED FROM THE RELEVANT UTILITY OPERATOR.