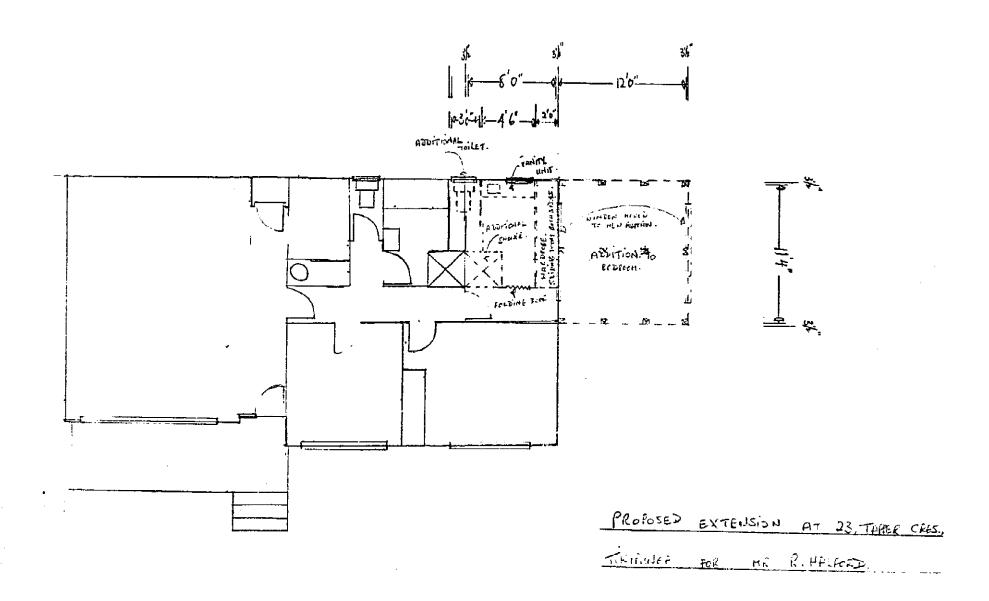

Copy of Building Permits issued for this property are attached.

Erect a Dwelling – 23/05/1967 Erect a Garage – 17/05/1973 Erect an Addition – 22/08/1974

Stormwater attenuation may be required on this property for new building work that results in an increase of > 30m<sup>2</sup> in impervious area including paving, driveways etc.

Copies of site plan, floor plan and elevations are attached for your information.

9: INFORMATION RELATING TO ANY UTILITY SERVICE OTHER THAN COUNCILS SUCH AS TELEPHONE, ELECTRICITY, GAS AND REGIONAL COUNCIL WILL NEED TO BE OBTAINED FROM THE RELEVANT UTILITY OPERATOR.