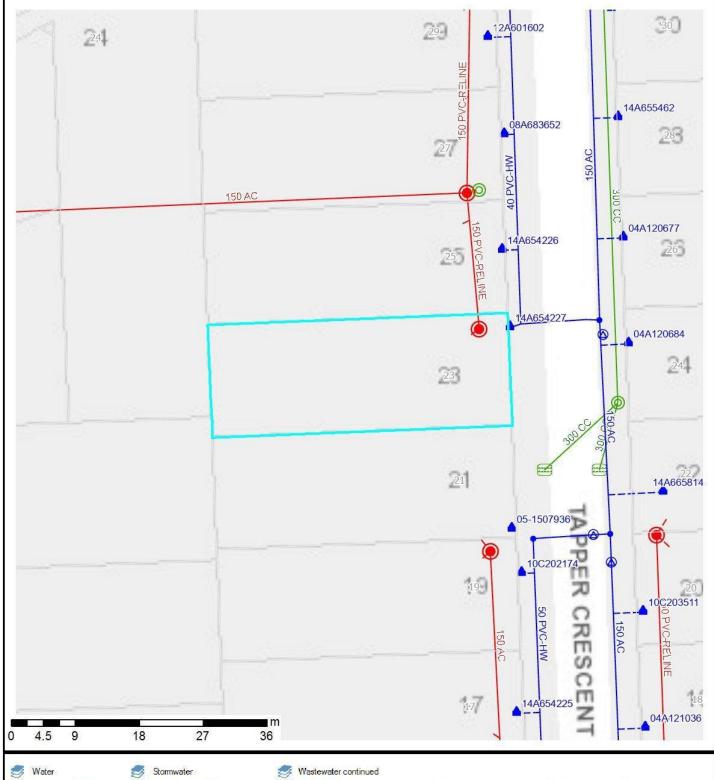

Pipeline Asset Services Map.

Service Sheet/s (e.g. As-Built, House Connection, House Drainage etc...) for this property from the building file is attached.

House Connection Plans x 2 Sheets

For further information regarding Council Water Supply please refer <a href="https://www.wdc.govt.nz/Services/Water-Supply">https://www.wdc.govt.nz/Services/Water-Supply</a>

# Pipeline Assets

Water Line

Dark green = WDC Light green = Private Other Sump Inlet Outlet Node 0 Manhole Storm Water Service Line Storm Water Line Public Pressure Sewer System Private Pumping Unit

Red = WDC Pink = Private Other Manhole **Nodes** 8 Valve Pump Backflow Preventer Waste Water Service Line Gravity A Rising Waste Water Line

✓ Gravity

N Rising

This information is generalized and shows the approximate location of the Public pipeline services. For digging, the As-Built engineering drawings must be used to accurately locate the services. See WDC Customer Services.