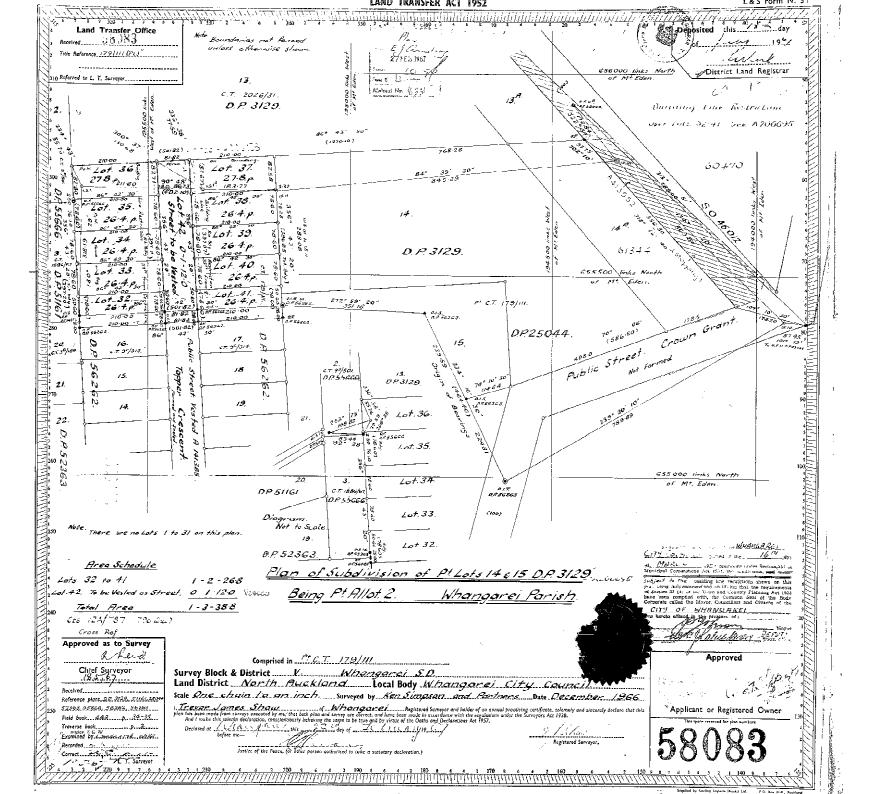

## 1: PROPERTY DETAILS.

Location Map.

Aerial Photo.

Deposited Plan: DP58083 – 18/07/1961

Record of Title: NA12A/787 – 17/08/1967

2: INFORMATION IDENTIFYING EACH (IF ANY) SPECIAL FEATURE OR CHARACTERISTIC OF THE LAND CONCERNED, INCLUDING BUT NOT LIMITED TO POTENTIAL EROSION, AVULSION, FALLING DEBRIS, SUBSIDENCE, SLIPPAGE, ALLUVION, OR INUNDATION, OR LIKELY PRESENCE OF HAZARDOUS CONTAMINANTS, BEING A FEATURE OR CHARACTERISTIC THAT IS KNOWN TO THE WHANGAREI DISTRICT COUNCIL.

# RECORD OF TITLE UNDER LAND TRANSFER ACT 2017 FREEHOLD

**Search Copy** 

Identifier NA12A/787

Land Registration District North Auckland

**Date Issued** 17 August 1967

**Prior References** 

NA179/111

**Estate** Fee Simple

Area 668 square metres more or less
Legal Description Lot 32 Deposited Plan 58083

**Registered Owners** 

Daniel Stephanus Minnaar and Chantel Minnaar