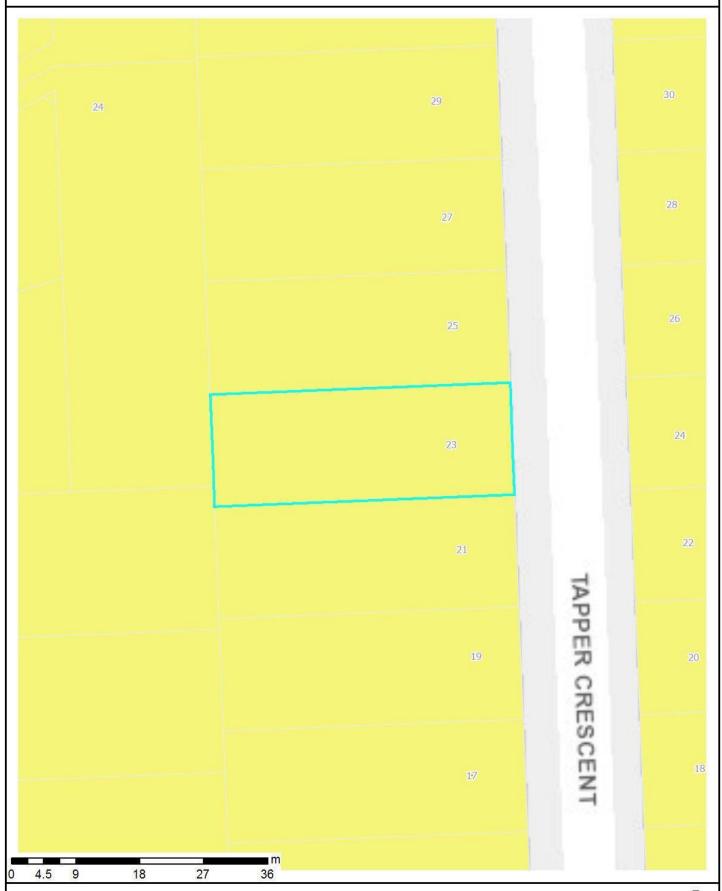

## SITE INFORMATION

Property ID: 15201

Street Address: 23 Tapper Crescent

Whangarei 0112

Legal Description: LOT 32 DP 58083

This is a Land Information Memorandum only.

Full payment has been made for this Land Information Memorandum.

## 1: PROPERTY DETAILS.

Location Map.

Aerial Photo.

Deposited Plan: DP58083 – 18/07/1961

Record of Title: NA12A/787 – 17/08/1967

2: INFORMATION IDENTIFYING EACH (IF ANY) SPECIAL FEATURE OR CHARACTERISTIC OF THE LAND CONCERNED, INCLUDING BUT NOT LIMITED TO POTENTIAL EROSION, AVULSION, FALLING DEBRIS, SUBSIDENCE, SLIPPAGE, ALLUVION, OR INUNDATION, OR LIKELY PRESENCE OF HAZARDOUS CONTAMINANTS, BEING A FEATURE OR CHARACTERISTIC THAT IS KNOWN TO THE WHANGAREI DISTRICT COUNCIL.

# **Property Map**

New Subdivisions
Proposed Pre-223
223 Certificate

New subdivisions: Proposed as accepted, pre-223 and 223 Certificate with set Conditions.

Land Parcel boundaries are indicative only and are not survey accurate. Area measurement is derived from the displayed geometry and is approximate. True accurate boundary dimensions can be obtained from LINZ survey and title plans

Wednesday, October 13, 2021 Scale: 1:500

The information displayed is schematic only and serves as a guide. It has been compiled from Whangarei District Council records and is made available in good faith but its accuracy or completeness is not guaranteed. Cadastral Information has been derived from land Information New Zealands (LINZ) Core Record System Database (CRS). CROWN COPY RIGHT RESERVED. © Copyright Whangarei District Council.