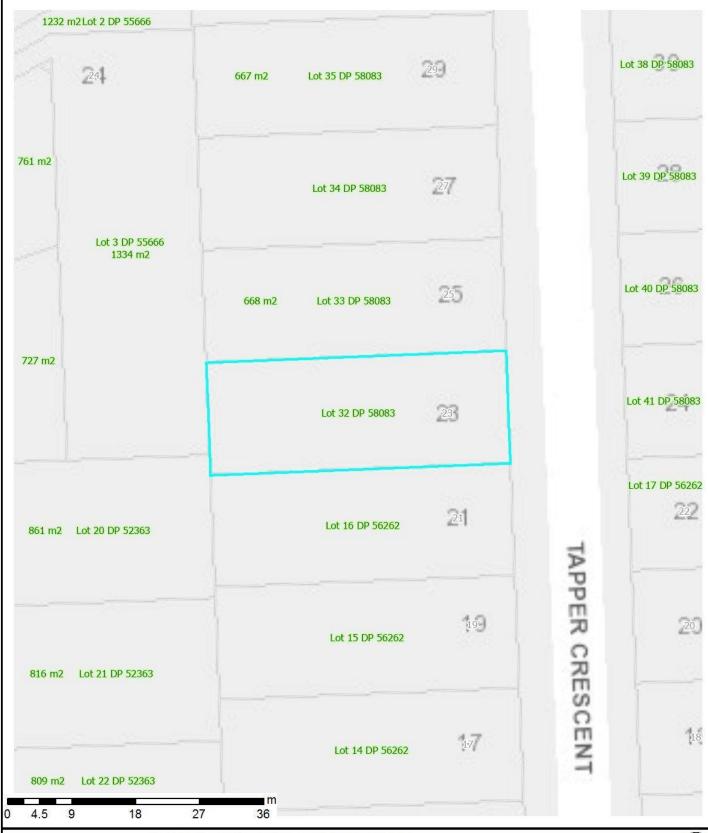

## 1: PROPERTY DETAILS.

Location Map.

Aerial Photo.

Deposited Plan: DP58083 – 18/07/1961

Record of Title: NA12A/787 – 17/08/1967

2: INFORMATION IDENTIFYING EACH (IF ANY) SPECIAL FEATURE OR CHARACTERISTIC OF THE LAND CONCERNED, INCLUDING BUT NOT LIMITED TO POTENTIAL EROSION, AVULSION, FALLING DEBRIS, SUBSIDENCE, SLIPPAGE, ALLUVION, OR INUNDATION, OR LIKELY PRESENCE OF HAZARDOUS CONTAMINANTS, BEING A FEATURE OR CHARACTERISTIC THAT IS KNOWN TO THE WHANGAREI DISTRICT COUNCIL.

# **Property Map**

New Subdivisions
Proposed Pre-223
223 Certificate

New subdivisions: Proposed as accepted, pre-223 and 223 Certificate with set Conditions.

Land Parcel boundaries are indicative only and are not survey accurate. Area measurement is derived from the displayed geometry and is approximate. True accurate boundary dimensions can be obtained from LINZ survey and title plans

Wednesday, October 13, 2021 Scale: 1:500

The information displayed is schematic only and serves as a guide. It has been compiled from Whangarei District Council records and is made available in good faith but its accuracy or completeness is not guaranteed. Cadastral Information has been derived from land Information New Zealands (LINZ) Core Record System Database (CRS). CROWN COPY RIGHT RESERVED. © Copyright Whangarei District Council.