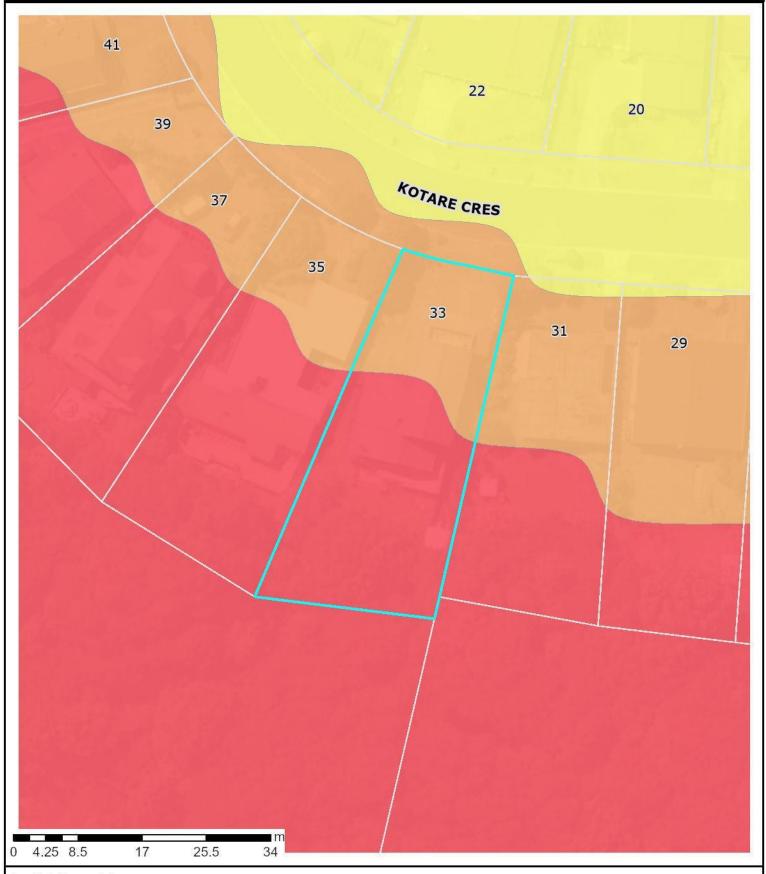

#### 1: PROPERTY DETAILS.

Location Map

Aerial Photo

Deposited Plan: DP 86240

Record of Title: NA44A/155

2: INFORMATION IDENTIFYING EACH (IF ANY) SPECIAL FEATURE OR CHARACTERISTIC OF THE LAND CONCERNED, INCLUDING BUT NOT LIMITED TO POTENTIAL EROSION, AVULSION, FALLING DEBRIS, SUBSIDENCE, SLIPPAGE, ALLUVION, OR INUNDATION, OR LIKELY PRESENCE OF HAZARDOUS CONTAMINANTS, BEING A FEATURE OR CHARACTERISTIC THAT IS KNOWN TO THE WHANGAREI DISTRICT COUNCIL.

### Property Map

223 Certificate

The information displayed is schematic only and serves as a guide. It has been compiled from Whangarei District Council records and is made available in good faith but its accuracy or completeness is not guaranteed. Parcel Information is sourced from the Land Information New Zealand (LINZ) Data Service. CROWN COPYRIGHT RESERVED. © Copyright Whangarei District Council.

measurement is derived from the displayed geometry and is approximate. True accurate

boundary dimensions can be obtained from LINZ survey and title plans