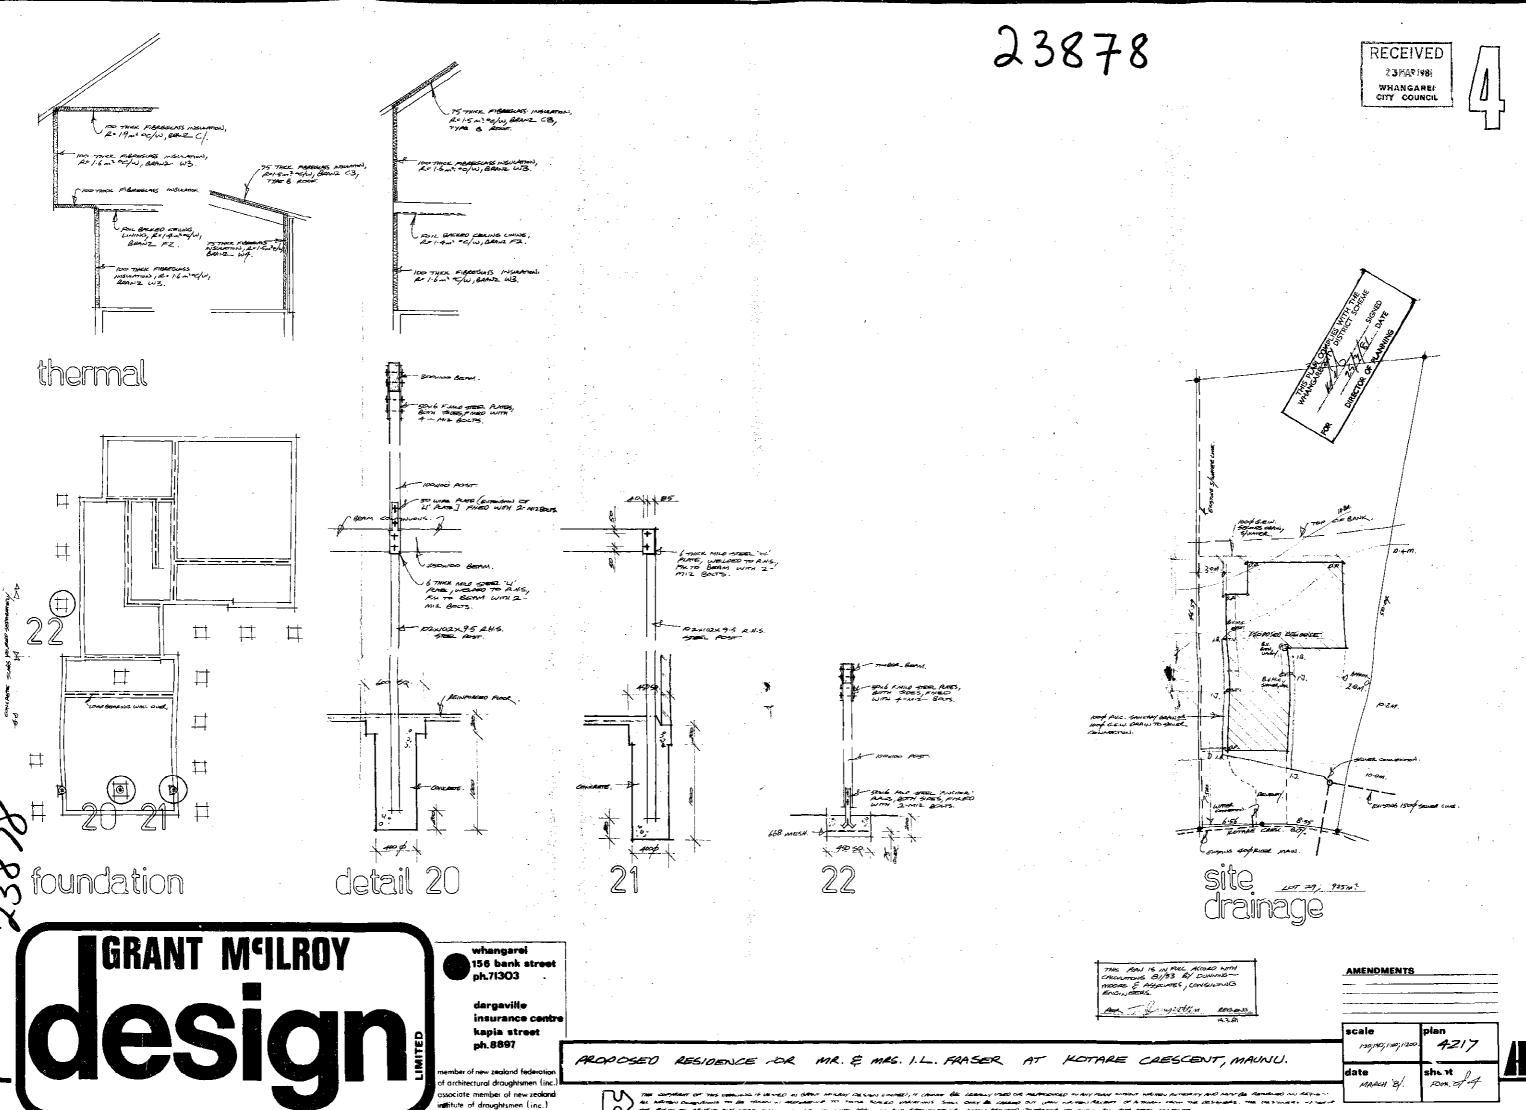

As-Built, House Connection and/or Drainage Plan for this property from the building file is attached.

Site Drainage Plan – Dated 02/10/1981

For further information regarding Council Water Supply please refer: <a href="https://www.wdc.govt.nz/Services/Water-services/Water-Supply">https://www.wdc.govt.nz/Services/Water-services/Water-Supply</a>

#### **DRAINAGE** SITE **PLAN**

ACTUAL measurements between inspection pipes, changes of direction, etc, are to be clearly shown. This applies to stormwater drains also. The DEPTH of all cleaning eyes, is also to be shown.

DRAINLAYER Permit No. 1981. New Sewerdrains Stormwater Old Drains DOTTED BLACK FULL BLACK Material Used SEWER STORMWATER PATC/CERAMIC PATC/CERAMIC DELETE

1/100

**OWNER:** 

J. L. Fraser.

STREET:

Cres.

LOT No.

DP No.

Whangarei District Council Private Bag 9023, Te Mai Whangarei 0143 Ph:0-9-430 4200

Email: mailroom@wdc.govt.nz