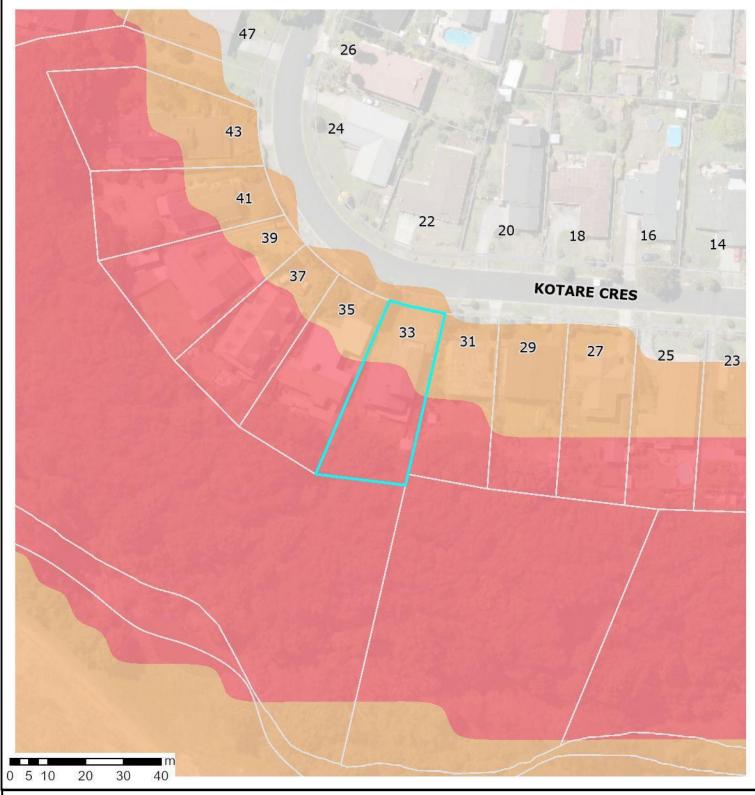

#### 1: PROPERTY DETAILS.

Location Map

Aerial Photo

Deposited Plan: DP 86240

Record of Title: NA44A/155

2: INFORMATION IDENTIFYING EACH (IF ANY) SPECIAL FEATURE OR CHARACTERISTIC OF THE LAND CONCERNED, INCLUDING BUT NOT LIMITED TO POTENTIAL EROSION, AVULSION, FALLING DEBRIS, SUBSIDENCE, SLIPPAGE, ALLUVION, OR INUNDATION, OR LIKELY PRESENCE OF HAZARDOUS CONTAMINANTS, BEING A FEATURE OR CHARACTERISTIC THAT IS KNOWN TO THE WHANGAREI DISTRICT COUNCIL.

### Aerial Photography

This map was last updated in 2018. It includes New Zealand's most current publicly owned aerial imagery and is sourced from the LINZ Data Service.

9 February 2024 Scale 1:500

The information displayed is schematic only and serves as a guide. It has been compiled from Whangarei District Council records and is made available in good faith but its accuracy or completeness is not guaranteed. Parcel Information is sourced from the Land Information New Zealand (LINZ) Data Service. CROWN COPYRIGHT RESERVED. © Copyright Whangarei District Council.

METRIC