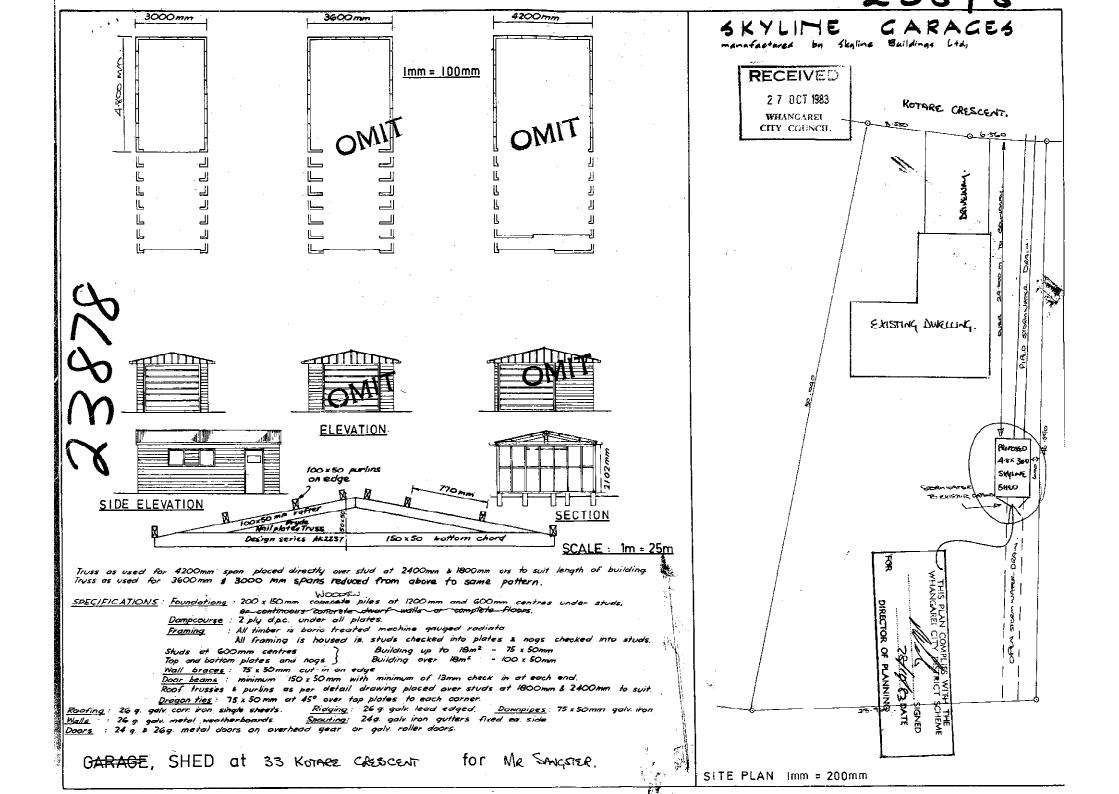

Copy of Building Permits issued for this property are attached.

- Erect Dwelling Permit Issued 14/04/1981
- Install Tile Fire (Kent) Application Received 13/06/1983
- Erect Skyline Garage Permit Issued 03/11/1983