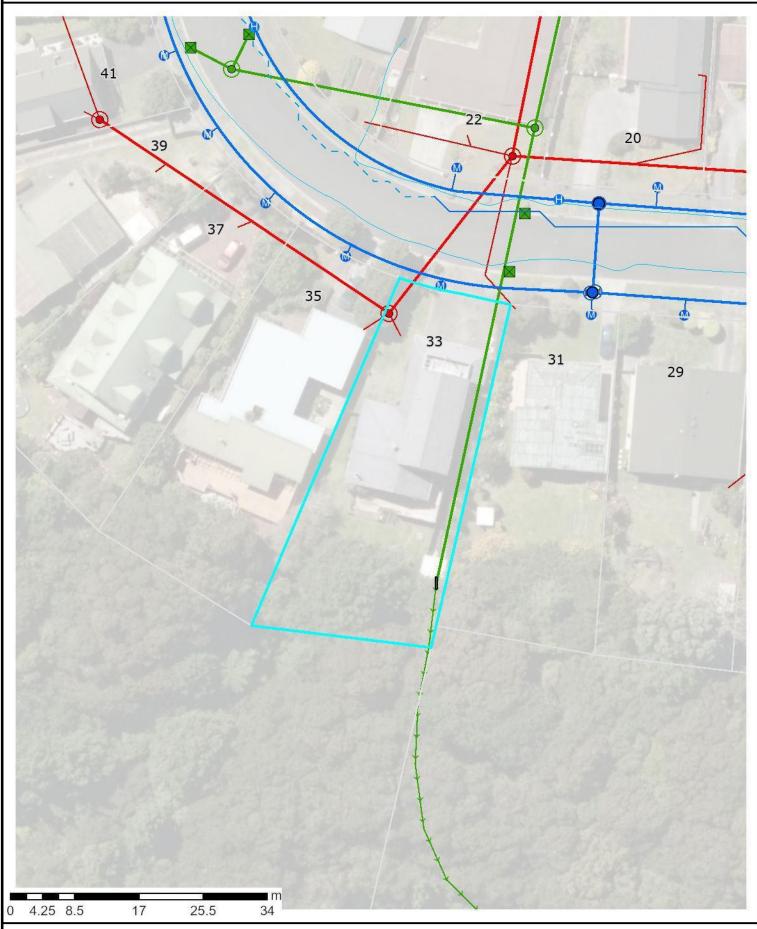

### 3: INFORMATION ON COUNCIL AND PRIVATE UTILITY (SEWERAGE, WATER & STORMWATER) SERVICES.

Information relating to Council Utility Services for this property is attached.

• Water, Wastewater and Stormwater Map

### Water, Wastewater and Stormwater

This information is generalized and shows the approximate location of the Public pipeline services. For digging, the As-Built engineering drawings must be used to accurately locate the services. See WDC Customer Services.

9 February 2024 Scale 1:500

The information displayed is schematic only and serves as a guide. It has been compiled from Whangarei District Council records and is made available in good faith but its accuracy or completeness is not guaranteed. Parcel Information is sourced from the Land Information New Zealand (LINZ) Data Service. CROWN COPYRIGHT RESERVED. © Copyright Whangarei District Council.

### Water, Wastewater and Stormwater - Map Legend

#### Stormwater Catchment and Flood Water Stormwater Wastewater Water Point Management Wastewater Point Stormwater Point Actuator Backflow Device Overland Flow Paths 2021 **End Structure** WDC WDC Modelled Catchment Flowpaths 2021 WDC Private Private - 0.2 ha to 0.4 ha Private Backflow Device Bore - 0.4 ha to 1.0 ha Fitting Node WDC ₩DC - 1.0 ha to 3.0 ha WDC Private Private 3.0 ha to 100.0 ha Private End Structure ■ WDC GPT 100.0 ha and above WDC Private ■ WDC Surface Depression Ponding Areas 2021 Private End Structure Private 0.200000 - 0.600000 m WDC Fitting Node Manhole 0.600001 - 1.200000 m WDC Private WDC Private 1.200001 - 2.000000 m Fitting Node Private Manhole WDC 2.000001 - 4.000000 m Private WDC Pump 4.000001 - 9.910000 m Hydrant Private WDC WDC Private Meter Private Overland Flow Paths 2017 WDC Catchment Area 2017 Stormwater Inlet Private WDC - 02-10 Ha Motor Control Centre Meter Manifold Private - 1.0 - 2.0 Ha ■ WDC 2.0 - 5.0 Ha Valve Private Private ⊗ WDC - > 5.0 Ha Pump Pump Private Depression Storage Areas 2017 WDC WDC Depression Storage Areas Private Stormwater Line Valve Valve Abandoned Pipe WDC MDC Private Private Culvert == WDC Water Line Wastewater Line Private Abandoned Pipe Abandoned Pipe Drainage Trunk Main -- Private WDC - Rising Main (Pressure) Main --- Private Sewer Gravity Main - WDC --- Private Other Main Private WDC Other Process Pipework --- Private Process Pipework WDC ---- Private Process Pipework — WDC WDC ---- Private Service Line ---- Private WDC Service Line - Private Reticulation — WDC - Private WDC Surface Drain Private → Private Service Line Wastewater Area Chamber ---- Private Stormwater Area WDC Chamber Water Area Private WDC Chamber Pressure Sewer System WDC Public Private Reservoir WDC Private