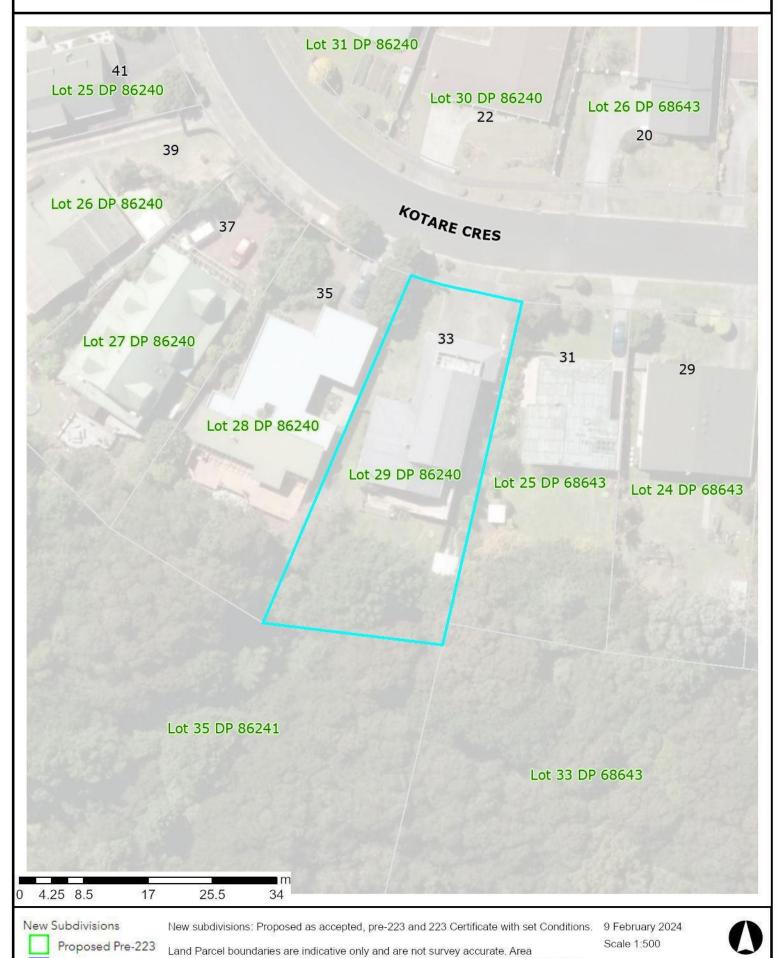

### SITE INFORMATION

Property ID: 23878

Street Address: 33 Kotare Crescent, Whangarei 0110

Legal Description: LOT 29 DP 86240

This is a Land Information Memorandum only.

Full payment has been made for this Land Information Memorandum.

#### 1: PROPERTY DETAILS.

Location Map

Aerial Photo

Deposited Plan: DP 86240

Record of Title: NA44A/155

2: INFORMATION IDENTIFYING EACH (IF ANY) SPECIAL FEATURE OR CHARACTERISTIC OF THE LAND CONCERNED, INCLUDING BUT NOT LIMITED TO POTENTIAL EROSION, AVULSION, FALLING DEBRIS, SUBSIDENCE, SLIPPAGE, ALLUVION, OR INUNDATION, OR LIKELY PRESENCE OF HAZARDOUS CONTAMINANTS, BEING A FEATURE OR CHARACTERISTIC THAT IS KNOWN TO THE WHANGAREI DISTRICT COUNCIL.

### RECORD OF TITLE UNDER LAND TRANSFER ACT 2017 FREEHOLD

Identifier NA44A/155

Land Registration District North Auckland

**Date Issued** 26 July 1978

**Prior References** 

NA766/110

**Estate** Fee Simple

Area 925 square metres more or less
Legal Description Lot 29 Deposited Plan 86240